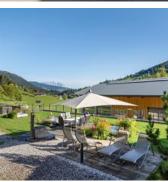

## farm, farmhouse in Kirchberg in Tirol

55 sqm cosy holiday flat in an idyllic quiet location with views over the Kitzbühel Alps.

Cosy wooden design with modern facilities: Smart TV, fully equipped kitchen, light-flooded living room with panoramic views of the mountains.

Spacious bedroom and bathroom, private balcony all round, beautiful sunbathing lawn on our roof terrace for shared use in summer.

Right in the centre but still in a very peaceful location. At the entrance of the romantic Spertental and at the foot of the Großer Rettenstein. 3 minutes by car to the ski areas Kitz Ski and Ski Welt Wilder Kaiser. 15 minutes from the town of Kitzbühel. Easily accessible by public transportation.