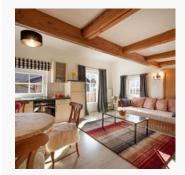

## farm, farmhouse in Kirchberg in Tirol

55 sqm cosy holiday flat in an idyllic quiet location with views over the Kitzbühel Alps.

Cosy wooden design with modern facilities: Smart TV, fully equipped kitchen, light-flooded living room with panoramic views of the mountains.

Spacious bedroom and bathroom, private balcony all round, beautiful sunbathing lawn on our roof terrace for shared use in summer.

Right in the centre but still in a very peaceful location. At the entrance of the romantic Spertental and at the foot of the Großer Rettenstein. 3 minutes by car to the ski areas Kitz Ski and Ski Welt Wilder Kaiser. 15 minutes from the town of Kitzbühel. Easily accessible by public transportation.