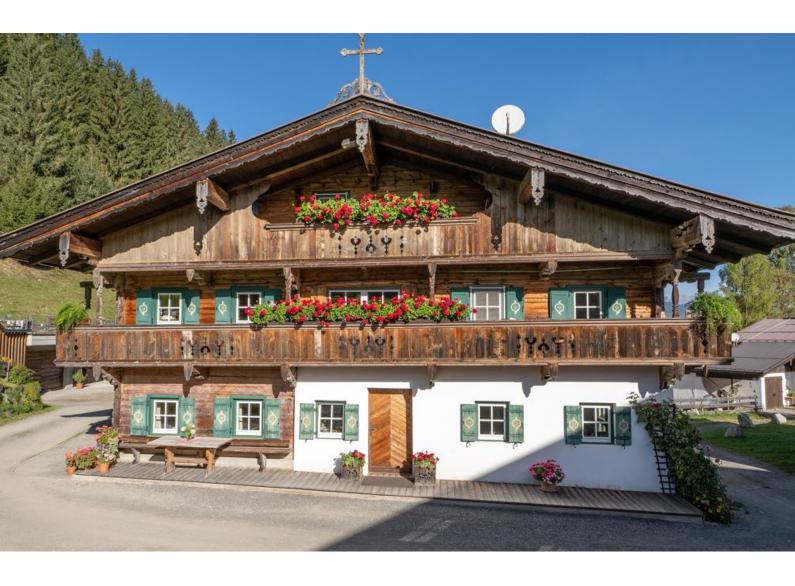

## farm, farmhouse in Kirchberg in Tirol

55 sqm cosy holiday flat in an idyllic quiet location with views over the Kitzbühel Alps.

Cosy wooden design with modern facilities: Smart TV, fully equipped kitchen, light-flooded living room with panoramic views of the mountains.

Spacious bedroom and bathroom, private balcony all round, beautiful sunbathing lawn on our roof terrace for shared use in summer.

Right in the centre but still in a very peaceful location. At the entrance of the romantic Spertental and at the foot of the Großer Rettenstein. 3 minutes by car to the ski areas Kitz Ski and Ski Welt Wilder Kaiser. 15 minutes from the town of Kitzbühel. Easily accessible by public transportation.