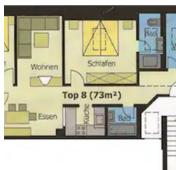

### app. 9/3 bedrooms/shower,bath tube,WC

Apartments (approx. 73 m<sup>2</sup>) for 2-5 people.2 separate bedrooms, 2 bathrooms/shower, 2x WCFully equipped kitchen, microwave, dishwasher, etc., large seating area with satellite/flat screen, Wi-Fi intern...

€ 130,00
per apartment on 21.04.2025
TO THE OFFER

2-5 Personen · 2 Bedrooms · 73 m²