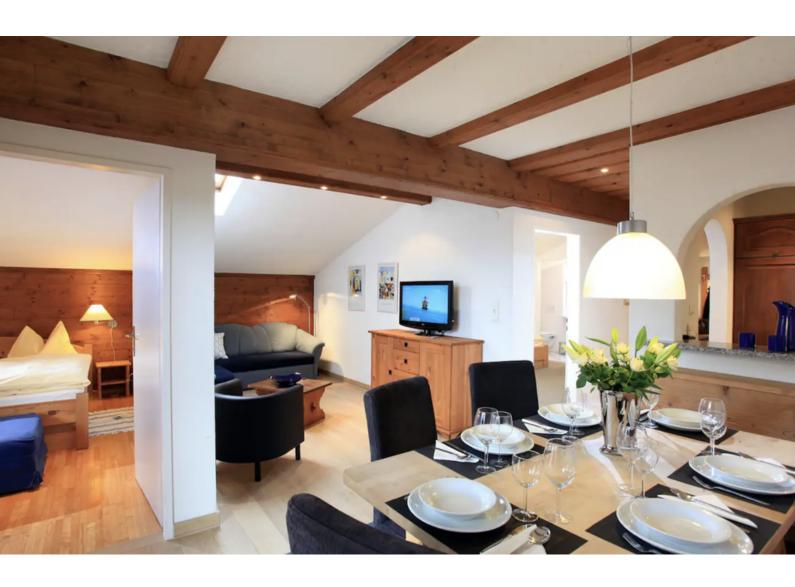

### app. 9/3 bedrooms/shower,bath tube,WC

Apartments (approx. 73 m<sup>2</sup>) for 2-5 people.2 separate bedrooms, 2 bathrooms/shower, 2x WCFully equipped kitchen, microwave, dishwasher, etc., large seating area with satellite/flat screen, Wi-Fi intern...

€ 130,00
per apartment on 21.04.2025
TO THE OFFER

2-5 Personen · 2 Bedrooms · 73 m²