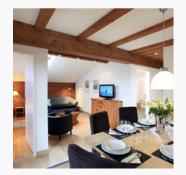

### app. 9/3 bedrooms/shower,bath tube,WC

Apartments (approx. 73 m<sup>2</sup>) for 2-5 people.2 separate bedrooms, 2 bathrooms/shower, 2x WCFully equipped kitchen, microwave, dishwasher, etc., large seating area with satellite/flat screen, Wi-Fi intern...