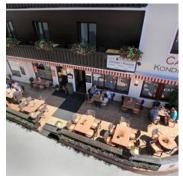

## pension in Westendorf

Our house with a cosy, Cafe is in center of Westendorf. All sport and leisure activities nearby (Lifts, Ski nursery slopes, cross country tracks, tennis courts, out door pool). Sun bathing area, sitting room, ski room, Cafe with home made cakes and sun terrace. All rooms with bath or shower/WC, Sat-TV and Telephone. For half board, meals will be taken in Hotel Mesnerwirt next door. Sauna, steam bath, whirl pool in Hotel Mesnerwirt. (to pay)