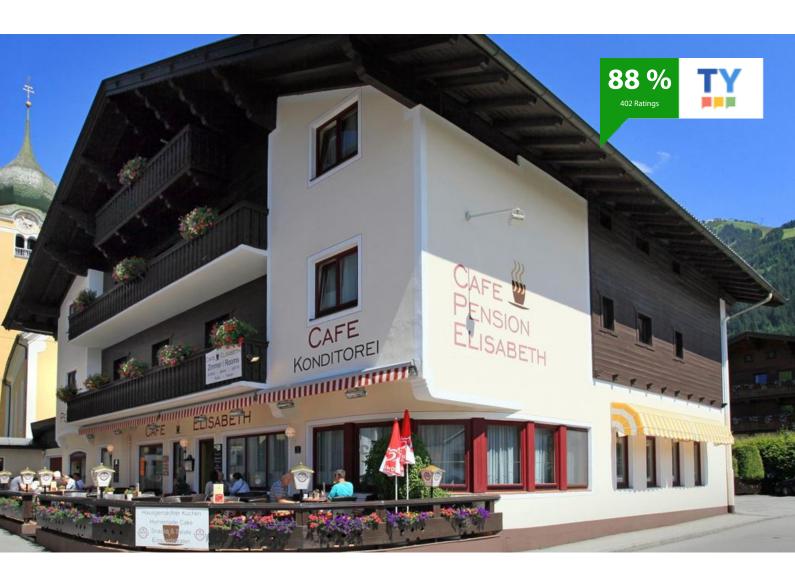

# **Cafe Elisabeth**

## pension in Westendorf

Our house with a cosy, Cafe is in center of Westendorf. All sport and leisure activities nearby (Lifts, Ski nursery slopes, cross country tracks, tennis courts, out door pool). Sun bathing area, sitting room, ski room, Cafe with home made cakes and sun terrace. All rooms with bath or shower/WC, Sat-TV and Telephone. For half board, meals will be taken in Hotel Mesnerwirt next door. Sauna, steam bath, whirl pool in Hotel Mesnerwirt. (to pay)