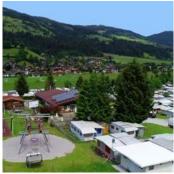

### camping in Brixen im Thale

The Campingwelt Brixen is located on a broad site, the campers will find their favourite pitch underneath numerous trees. Modern comfort, short distances and many services included. Tot hose campers who love comfort we reccomend our seasonal or year pitches. Here you can discover the landscape and the beauty of nature in a new way, and in winter the biggest connected skiing area is available to you. Leave your car behind, the skibus brings you comfortably to the lifts and back again.

#### **Camp site**

The prices include people tariffs, pitch and ecotax. Electricity costs extra: in summer from  $\in$  5,00/day; in winter  $\in$  1,70/kWh (minimum price  $\in$  8,50/night). Dogs are welcome, we charge  $\in$  6,50/night. ...