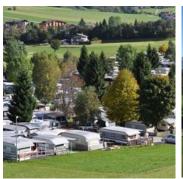

### camping in Brixen im Thale

The Campingwelt Brixen is located on a broad site, the campers will find their favourite pitch underneath numerous trees. Modern comfort, short distances and many services included. Tot hose campers who love comfort we reccomend our seasonal or year pitches. Here you can discover the landscape and the beauty of nature in a new way, and in winter the biggest connected skiing area is available to you. Leave your car behind, the skibus brings you comfortably to the lifts and back again.

#### **Camp site**

The prices include people tariffs, pitch and ecotax. Electricity costs extra: in summer from  $\in$  5,00/day; in winter  $\in$  1,70/kWh (minimum price  $\in$  8,50/night). Dogs are welcome, we charge  $\in$  6,50/night. ...