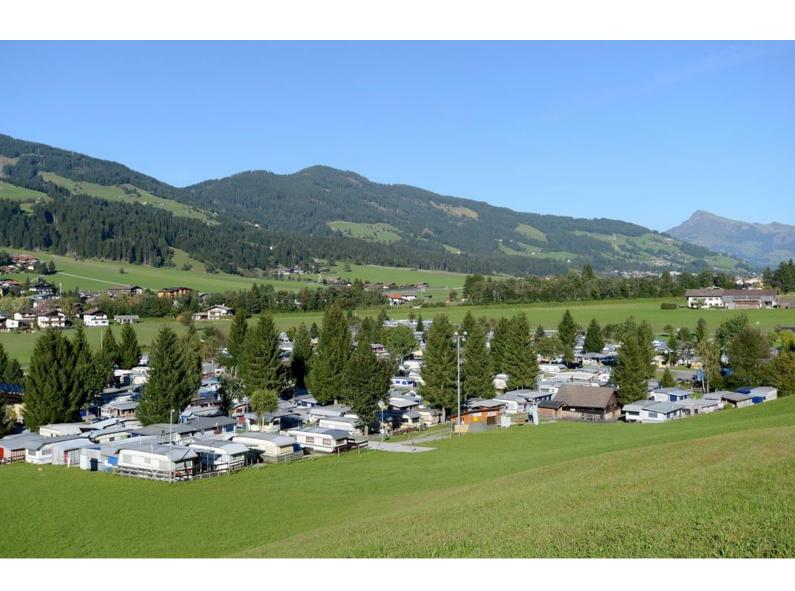

### camping in Brixen im Thale

The Campingwelt Brixen is located on a broad site, the campers will find their favourite pitch underneath numerous trees. Modern comfort, short distances and many services included. Tot hose campers who love comfort we reccomend our seasonal or year pitches. Here you can discover the landscape and the beauty of nature in a new way, and in winter the biggest connected skiing area is available to you. Leave your car behind, the skibus brings you comfortably to the lifts and back again.

#### **Camp site**

The prices include people tariffs, pitch and ecotax. Electricity costs extra: in summer from  $\in$  5,00/day; in winter  $\in$  1,70/kWh (minimum price  $\in$  8,50/night). Dogs are welcome, we charge  $\in$  6,50/night. ...