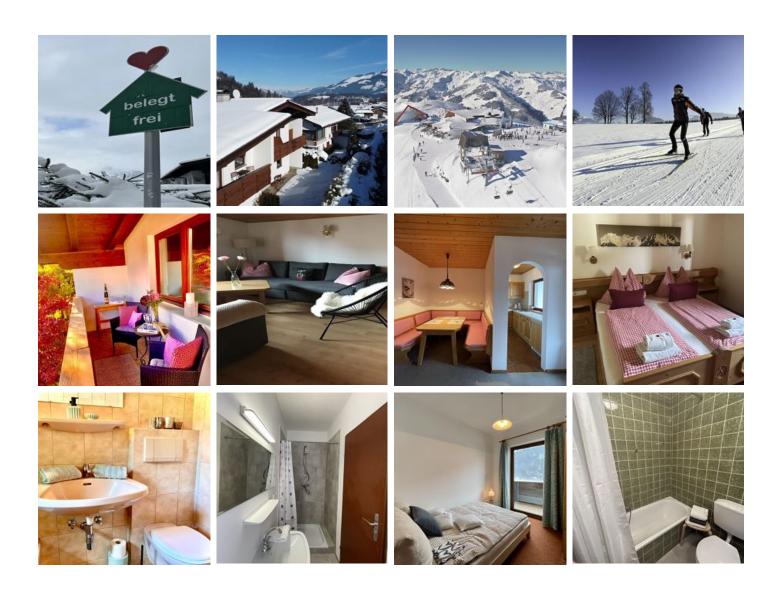

### Ferienhaus in Kirchberg in Tirol

On the way to the Fleckalmbahn you will find the appartment Fleckis.

Beautiful apartments with balcony facing south.

The Fleckalmbahn, which is open in summer and winter, is only 2 minutes away, as well as a bus stop. The town centre can be reached in 5 minutes by car or 15 min by feet. Supermarkt 8 min by feet .

central location · on the hiking path · right on the bike path · right on the slope · right at the ski-bus/ hiking-bus/ bus stop

#### Apartment, shower and bath, toilet, facing the garden

1-2 Personen · 1 Bedrooms · 26 m<sup>2</sup>

#### Apartment, shower, toilet, 1 bed room

1-6 Personen · 1 Bedrooms · 50 m<sup>2</sup>

Apartment with one bedroom, a living-bedroom, kitchen and a dining niche. The bathroom has a bathtub and a toilet. A balcony to the south

#### Apartment, bathtub, facing the garden

1-2 Personen · 1 Bedrooms · 25 m<sup>2</sup>

ab **€ 65,00** per apartment on 21.04.2025

TO THE OFFER

Tourismusverband Kitzbüheler Alpen - Brixental 6365 Kirchberg in Tirol, Dorfstraße 11 AUSTRIA Telefon: +43 57507 2000 Fax: +43 57507 2190 info@kitzbuehel-alpen.com www.kitzbuehel-alpen.com