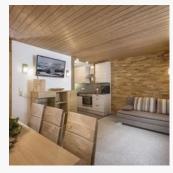

#### Apartment, shower, toilet, 2 bed rooms

Solid wood furniture, balcony, cot possible, flat screen TV, dining table with 5 chairs, cosy living area and pull-out sofa (with slatted frame). Kitchen: kettle, coffee maker, oven, dishwasher, toas...