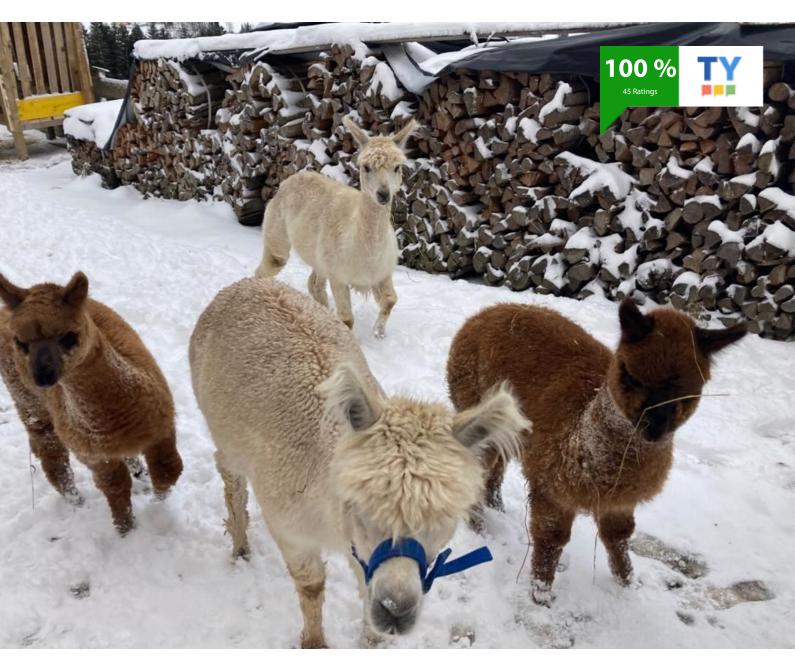

## farm, farmhouse in Kirchberg in Tirol

Welcome to the Grillinghof Farm! Clean mountain air, gentle meadows and tranquillity. How wonderful life can be. On the Grillinghof farm in Kirchberg in Tyrol it's a real holiday! Our farm is beautifully situated at 950m, with a children's playground in front of the house and you can begin your hiking excursions from here too. In Winter it's just a few minutes to the ski slope, directly at the Maierllift! Experience a Holiday on a Farm at any time of the year in the Brixental Valley! Feel like exploring the gentle mountains of the Kitzbüheler Alpen? We look forward to your visit! Hildegard and Alois