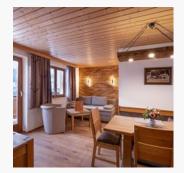

#### apartment/1 bedroom/shower, WC

Solid wood furniture, balcony, cot possible, dining area, living area & pull-out sofa (with slatted frame). Kitchen: dishwasher, kettle, coffee maker, oven! Flat screen TVBreath-taking views of the ce...