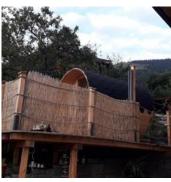

### holiday apartment in Westendorf

Our house is situated in a quiet and sunny location at 900m of altitude in Westendorf, with beautiful view of the Kitzbühel Alps. In Summer Haus Angerl is the perfect departure point for mountain-bike tours, hikes or walks. The sun-bathing lawn and terrace are very inviting for a pleasant BBQ evening or even just to relax. In Winter you can have a really easy start to your ski day. Just 300m away you can reach the snow-covered slope No. 111 while the "Choralmbahn" gondola station, providing direct access to the SkiWelt Wilder Kaiser - Brixental ist 150m from the house. If you would like to have an enjoyable and fun toboggan ride, you can easily access the toboggan track which leads to the Schrandlhof. We have two beautifully maintained, new and impeccably furnished apartments available for rent. One apartment is suitable for up to 6 persons. Covered parking facilities are available. Ski room with ski boot dryer. Bread service on request.