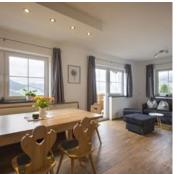

#### ap./2 bedr. 1 living-bedr./shower, WC

Approx. 65m<sup>2</sup>, 2 sleeping rooms, 1 large living room with kitchen and dinette and sleeper couch for 2 persons, 1 bath room with toilet and another toilet separate.

**€ 90,00** per apartment on 21.04.2025

TO THE OFFER

2-6 Personen · 2 Bedrooms · 65 m<sup>2</sup>