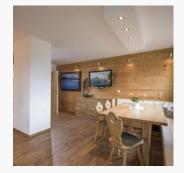

#### ap./2 bedr. 1 living-bedr./shower, WC

Approx. 65m<sup>2</sup>, 2 sleeping rooms, 1 large living room with kitchen and dinette and sleeper couch for 2 persons, 1 bath room with toilet and another toilet separate.

**€ 90,00** per apartment on 21.04.2025

TO THE OFFER

2-6 Personen · 2 Bedrooms · 65 m<sup>2</sup>