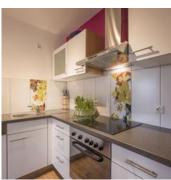

#### ap./2 bedr. 1 living-bedr./shower, WC

Approx. 65m<sup>2</sup>, 2 sleeping rooms, 1 large living room with kitchen and dinette and sleeper couch for 2 persons, 1 bath room with toilet and another toilet separate.