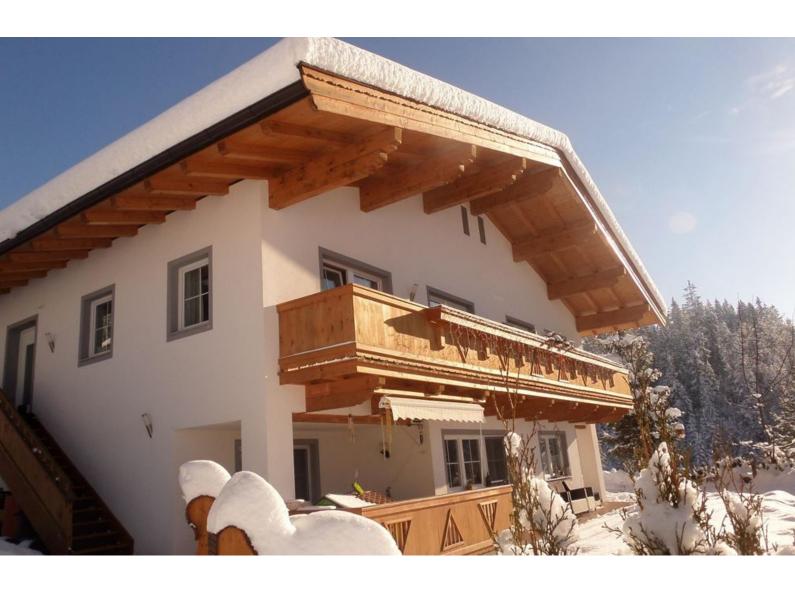

### holiday apartment in Westendorf

Our house is situated in a quiet and sunny location at 900m of altitude in Westendorf, with beautiful view of the Kitzbühel Alps. In Summer Haus Angerl is the perfect departure point for mountain-bike tours, hikes or walks. The sun-bathing lawn and terrace are very inviting for a pleasant BBQ evening or even just to relax. In Winter you can have a really easy start to your ski day. Just 300m away you can reach the snow-covered slope No. 111 while the "Choralmbahn" gondola station, providing direct access to the SkiWelt Wilder Kaiser - Brixental ist 150m from the house. If you would like to have an enjoyable and fun toboggan ride, you can easily access the toboggan track which leads to the Schrandlhof. We have two beautifully maintained, new and impeccably furnished apartments available for rent. One apartment is suitable for up to 6 persons. Covered parking facilities are available. Ski room with ski boot dryer. Bread service on request.

mountain location  $\cdot$  right on the slope  $\cdot$  near the forest  $\cdot$  quiet location  $\cdot$  on the hiking path  $\cdot$  sauna