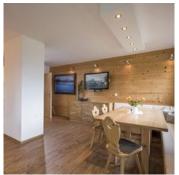

#### ap./2 bedr. 1 living-bedr./shower, WC

Approx. 65m<sup>2</sup>, 2 sleeping rooms, 1 large living room with kitchen and dinette and sleeper couch for 2 persons, 1 bath room with toilet and another toilet separate.

**€ 90,00** per apartment on 21.04.2025

TO THE OFFER

2-6 Personen · 2 Bedrooms · 65 m<sup>2</sup>