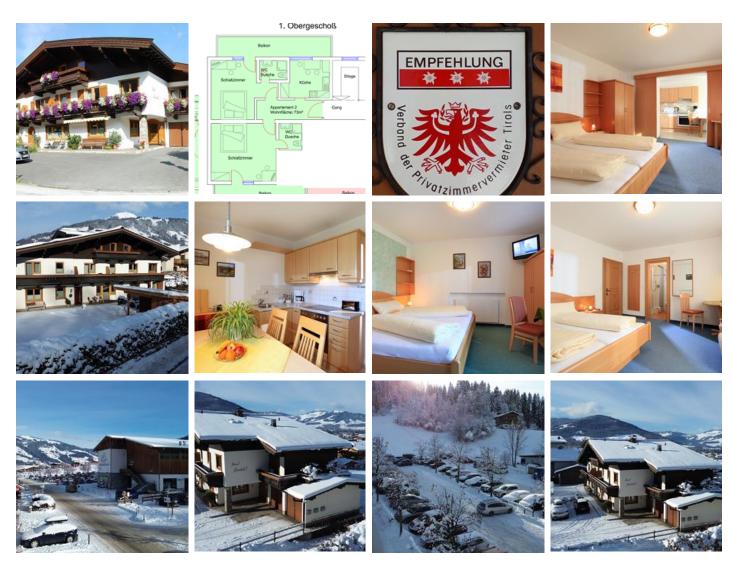

#### apartment/2 bedrooms/shower, WC

The house is situated directly opposite the gondola station, an approx. 5-minute walk from the village centre. Holiday apartment with 2 double rooms, each with shower/WC and hairdryer, balcony, flats...

€ 108,00 per apartment on 21.04.2025

TO THE OFFER

2-4 Personen · 1 Bedrooms · 20 m²