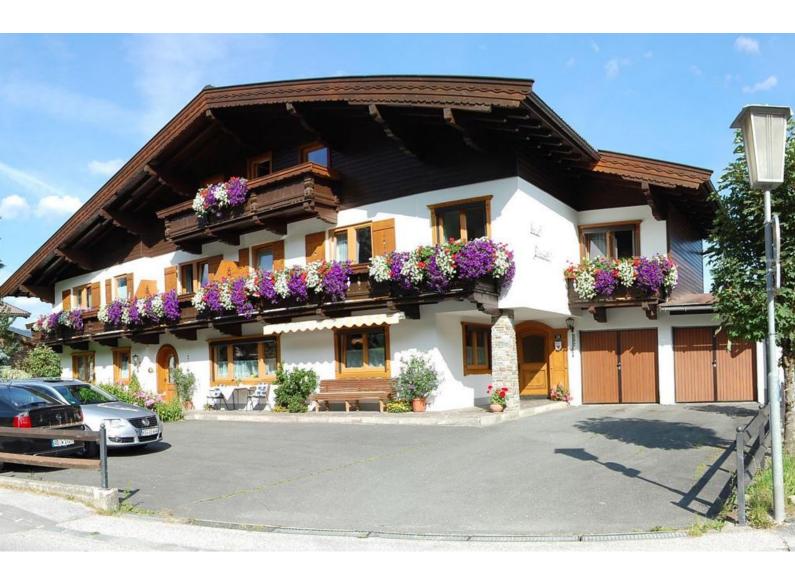

## holiday apartment in Westendorf

Welcome to Haus Elisabeth. Situated immediatelybeside the Alpenrosenbahn bottom gondola station in Westendorf. In winter, direct access to the SkiWelt Wilder Kaiser - Brixental. (Ski in/ ski out) in summer ideal starting point for hiking, paragliding, mountain biking, etc. There is one apartment in house which accommodates 2 - 4 persons.

#### apartment/2 bedrooms/shower, WC

The house is situated directly opposite the gondola station, an approx. 5-minute walk from the village centre. Holiday apartment with 2 double rooms, each with shower/WC and hairdryer, balcony, flats...