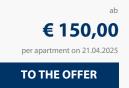

#### **Rooms and Apartments**

**Current Offers** 

#### Apartment, separate toilet and shower/bathtub, 2 bed rooms

1-4 Personen · 2 Bedrooms · 54 m<sup>2</sup>

The apartment is 54m<sup>2</sup> large and is equipped with a kitchen-living room, 2 bedrooms, a bathroom, separate toilet, as well as ski room with boot dryer. Relax and unwind on your own sun terrace with a be...