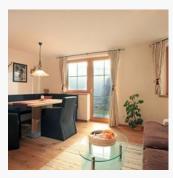

#### Apartment, separate toilet and shower/bathtub, 2 bed rooms

1-4 Personen · 2 Bedrooms · 54 m<sup>2</sup>

The apartment is 54m<sup>2</sup> large and is equipped with a kitchen-living room, 2 bedrooms, a bathroom, separate toilet, as well as ski room with boot dryer. Relax and unwind on your own sun terrace with a be...