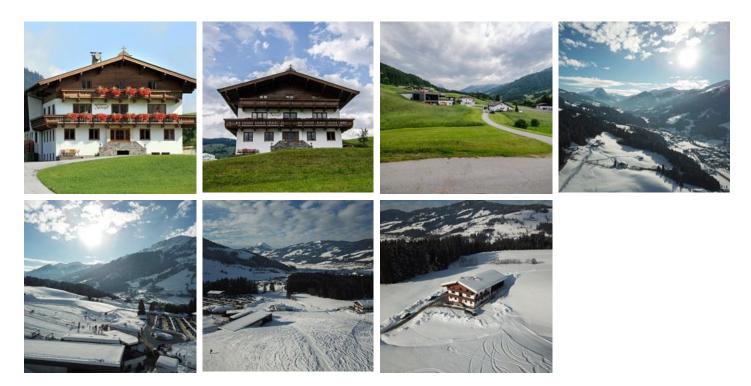

## holiday apartment in Kirchberg in Tirol

Our apartments are situated in a quiet location beside the Maierlbahn valley gondola station in Kirchberg. Ski slopes, skiing school, ski shop / depot, a bus station and bars are in very close proximity to our house (about 200 metres). A skiboot dryer is available for your use in our ski cellar.

all our apartments and rooms get renovated in 2018 and 2019.

In summer our house is the perfect departure point for hikes and cycling tours in the Kitzbüheler Alpen.Kirchberg's bathing lake, as well as other recreational facilities, can be reached in a short 10-minute walk.

quiet location  $\cdot$  near the forest  $\cdot$  on the hiking path  $\cdot$  right on the bike path  $\cdot$  right on the slope  $\cdot$  meadowlands  $\cdot$  private setting  $\cdot$  right at the ski-bus/ hiking-bus/ bus stop  $\cdot$  central location