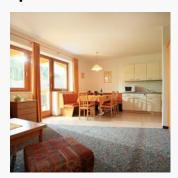

#### apartment/2 bedrooms/shower, WC

83m<sup>2</sup>, 2 sleeping rooms (double and three bedded room), living room with sleeper couch (2 persons), kitchen with dinette and dish washer, microwave, shower, WC extra, large balcony, telephone, safe, TV...

#### apartment/2 bedrooms/shower, WC

kitchen with dinette, micorwave, dishwasher shower, WC extra, large balcony, safe, TV, hairdryer, CD-player.

66m<sup>2</sup>, 2 double rooms, living room with sleeper couch (2 persons),