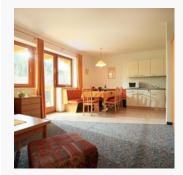

#### apartment/2 bedrooms/shower, WC

83m<sup>2</sup>, 2 sleeping rooms (double and three bedded room), living room with sleeper couch (2 persons), kitchen with dinette and dish washer, microwave, shower, WC extra, large balcony, telephone, safe, TV...

#### apartment/2 bedrooms/shower, WC

kitchen with dinette, micorwave, dishwasher shower, WC extra, large balcony, safe, TV, hairdryer, CD-player.

66m<sup>2</sup>, 2 double rooms, living room with sleeper couch (2 persons),