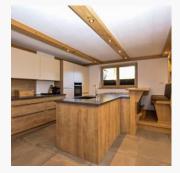

### holiday apartment in Kirchberg in Tirol

Enjoy the spacious accommodations and the quiet yet central location during your stay.

Our garden apartment is modernly furnished, features a beautifully designed kitchen with induction cooktop, microwave, capsule coffee machine (Nespresso-compatible capsules must be brought by you), as well as a large cozy living room and 2 bedrooms. You can use the covered private parking spaces free of charge.

#### Apartment, shower and bath, toilet, 2 bed rooms

The spacious 100m<sup>2</sup> apartment has 2 bedrooms, a generous kitchen, a cozy living room with dining table and an inviting terrace is located on the entire first floor. The highlight of the apartment is de...