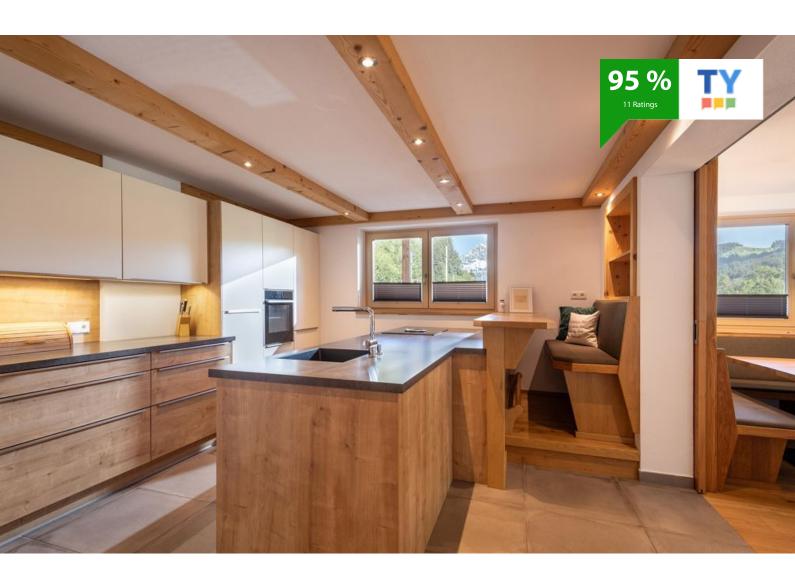

### holiday apartment in Kirchberg in Tirol

Enjoy the spacious accommodations and the quiet yet central location during your stay.

Our garden apartment is modernly furnished, features a beautifully designed kitchen with induction cooktop, microwave, capsule coffee machine (Nespresso-compatible capsules must be brought by you), as well as a large cozy living room and 2 bedrooms. You can use the covered private parking spaces free of charge.

#### Apartment, shower and bath, toilet, 2 bed rooms

The spacious 100m<sup>2</sup> apartment has 2 bedrooms, a generous kitchen, a cozy living room with dining table and an inviting terrace is located on the entire first floor. The highlight of the apartment is de...