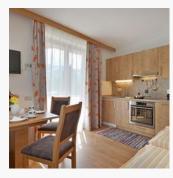

#### Apartment, shower, toilet

2-3 Personen · 1 Bedrooms · 33 m<sup>2</sup>

our new Apartment Hohe Salve has a triple bedroom with satellite TV, shower/WC, kitchen/living room with dining area, satellite TV and sofa bed (150x200cm), kitchenette (hob, oven, dishwasher, fridge/...

Apartment Gaisberg has an entrance hall with cloakroom and shoe rack, 1 x double room with dining area and 1 x double room (with additional bunk beds), each with satellite TV and laminated floors, 2 x...

Our new Apartment Maierl has an entrance hall/cloakroom and shoe

rack, 1 x double room with satellite TV, dining area and kitchenette (hob, oven, fridge/freezer compartment, coffee maker etc.), 1 x si...