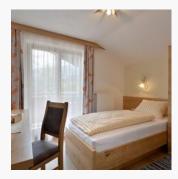

#### single room with shower, WC

1 Person · 1 Bedrooms · 12 m<sup>2</sup>

#### double room with shower, WC

1-2 Personen · 1 Bedrooms · 16 m<sup>2</sup>

Our single room is comfortably furnished with shower/WC, hair dryer and heated towel rail, desk, flat-screen TV, safe and balcony.