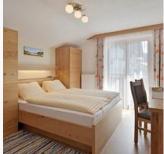

#### double room with shower, WC

1-2 Personen · 1 Bedrooms · 16 m<sup>2</sup>

Our single room is comfortably furnished with shower/WC, hair dryer and heated towel rail, desk, flat-screen TV, safe and balcony.

ab € 57,00 per person on 21.04.2025

TO THE OFFER

Our double rooms are partially furnished with solid wood furniture and laminated flooring, as well as a desk and two chairs. Furthermore all rooms have a shower/WC, hair dryer and heated towel rail, ...