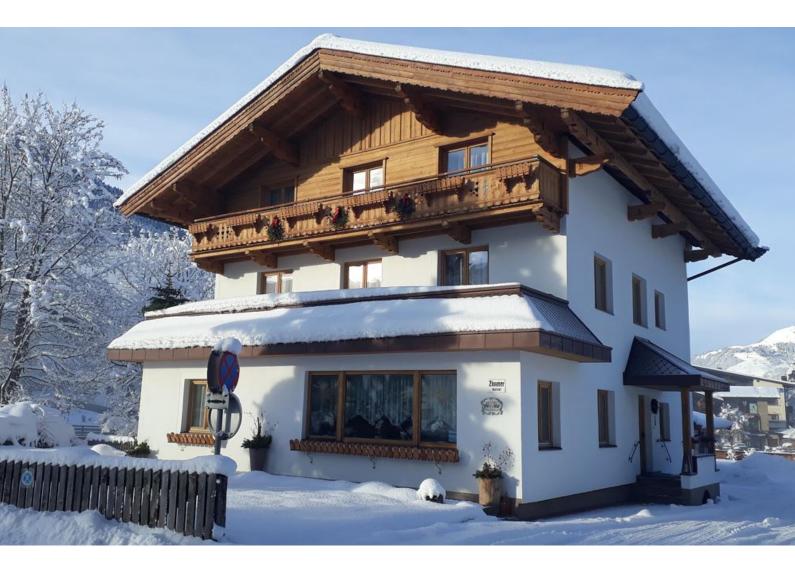

# Pension Simair \*\*

### pension in Kirchberg in Tirol

Our family-run, completely newly-renovated house, is situated very centrally in Kirchberg in Tyrol with just a short 2-minute walk to the church, bus stop and village centre.7 minutes on foot takes you to the Gaisberg Lift and with sufficient snow, it's possible to ski back to the house via the Maierl ski route. The ski bus, which transports you directly to the Kitzbühel/Kirchberg ski area or Westendorf/Ski-Welt-Wilder-Kaiser, stops nearby while the beginners' ski slope can be easily reached in a few minutes on foot. Furthermore, our location is the perfect departure point for hikes, walks, cycle route and lots more. Kirchberg's bathing lake is also a short walk away. Our solid wood furnished, non-smoking breakfast room promises a cosy, homely atmosphere.Parking facilities available on the premises.