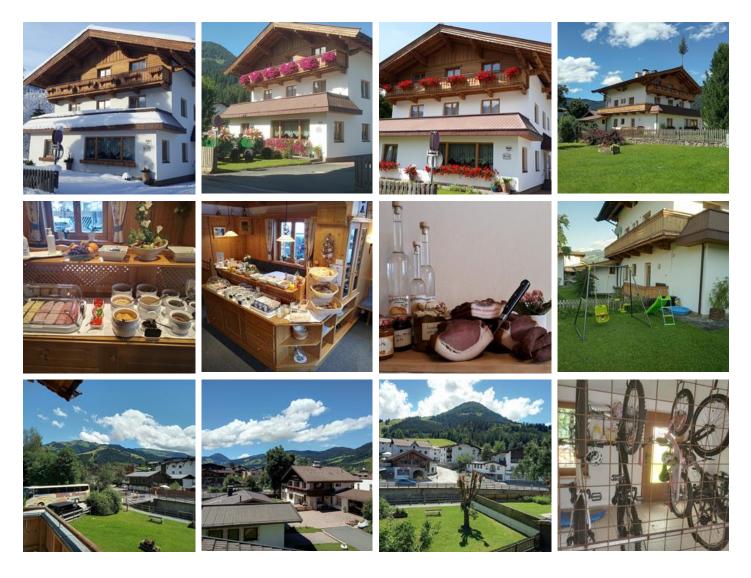

### pension in Kirchberg in Tirol

Our family-run, completely newly-renovated house, is situated very centrally in Kirchberg in Tyrol with just a short 2-minute walk to the church, bus stop and village centre.7 minutes on foot takes you to the Gaisberg Lift and with sufficient snow, it's possible to ski back to the house via the Maierl ski route. The ski bus, which transports you directly to the Kitzbühel/Kirchberg ski area or Westendorf/Ski-Welt-Wilder-Kaiser, stops nearby while the beginners' ski slope can be easily reached in a few minutes on foot. Furthermore, our location is the perfect departure point for hikes, walks, cycle route and lots more. Kirchberg's bathing lake is also a short walk away. Our solid wood furnished, non-smoking breakfast room promises a cosy, homely atmosphere.Parking facilities available on the premises.

### Conditions

In the Hotel Metzgerwirt directly vis a vis can some additional services (sauna/wellness/massages) as well as dinner (4 course menu including salad buffet) on request. Pay directly at the hotel.