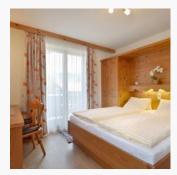

#### twin with shower, WC

Some of our twin rooms (separate beds 90 x 190 cm) are also available as single rooms. Furnished with solid wood furniture, laminated flooring, desk, shower/WC, hair dryer and heated towel rail, flat-...

TO THE OFFER

1-2 Personen · 1 Bedrooms · 14 m<sup>2</sup>