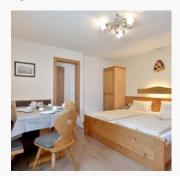

#### double room with shower, WC

1-2 Personen · 1 Bedrooms · 16 m<sup>2</sup>

Our single room is comfortably furnished with shower/WC, hair dryer and heated towel rail, desk, flat-screen TV, safe and balcony.

ab € 57,00 per person on 21.04.2025

TO THE OFFER

Our double rooms are partially furnished with solid wood furniture and laminated flooring, as well as a desk and two chairs. Furthermore all rooms have a shower/WC, hair dryer and heated towel rail, ...

€ 55,00 per person on 21.04.2025

ab

-1--0-1

Telefon: +43 57507 2000 Fax: +43 57507 2190 info@kitzbuehel-alpen.com www.kitzbuehel-alpen.com

1-2 Personen · 1 Bedrooms · 16 m<sup>2</sup>