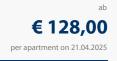

#### Apartment, shower, toilet

2-3 Personen · 1 Bedrooms · 33 m<sup>2</sup>

our new Apartment Hohe Salve has a triple bedroom with satellite TV, shower/WC, kitchen/living room with dining area, satellite TV and sofa bed (150x200cm), kitchenette (hob, oven, dishwasher, fridge/...

#### Apartment, shower, toilet

1-3 Personen · 2 Bedrooms · 27 m<sup>2</sup>

€ 170,00 per apartment on 21.04.2025

€ 122,00 per apartment on 21.04.2025

ah

TO THE OFFER