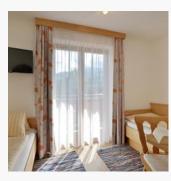

#### double room with shower, WC

1-2 Personen · 1 Bedrooms · 16 m<sup>2</sup>

Our single room is comfortably furnished with shower/WC, hair dryer and heated towel rail, desk, flat-screen TV, safe and balcony.

ab € 57,00 per person on 21.04.2025

TO THE OFFER

Our double rooms are partially furnished with solid wood furniture and laminated flooring, as well as a desk and two chairs. Furthermore all rooms have a shower/WC, hair dryer and heated towel rail, ...