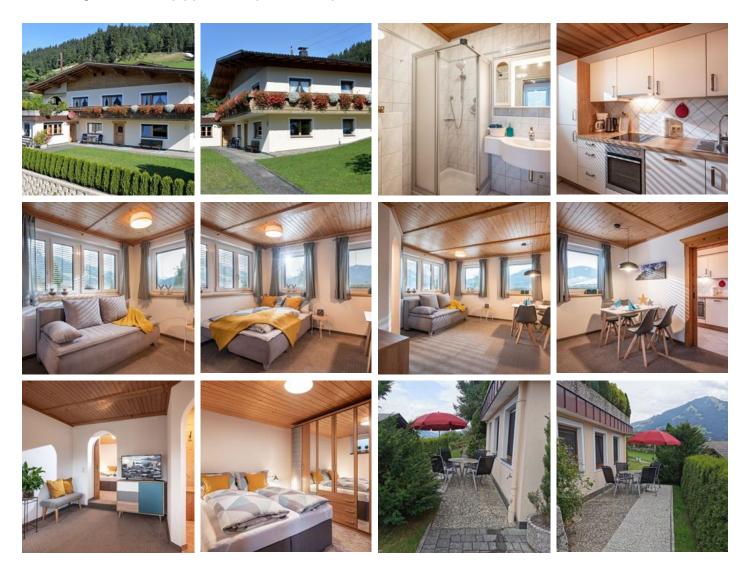

#### Apartment, shower, toilet, 1 bed room

Cozy, new apartment with 45 m for 1-4 persons. With living room, bedroom, shower / Toilet and fully equipped kitchen. Garden with garden furniture.

ab € 130,000 per apartment on 21.04.2025

1-4 Personen  $\cdot$  1 Bedrooms  $\cdot$  45 m<sup>2</sup>