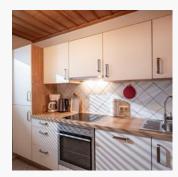

#### Apartment, shower, toilet, 1 bed room

Cozy, new apartment with 45 m for 1-4 persons. With living room, bedroom, shower / Toilet and fully equipped kitchen. Garden with garden furniture.

ab € 130,000 per apartment on 21.04.2025

1-4 Personen  $\cdot$  1 Bedrooms  $\cdot$  45 m<sup>2</sup>