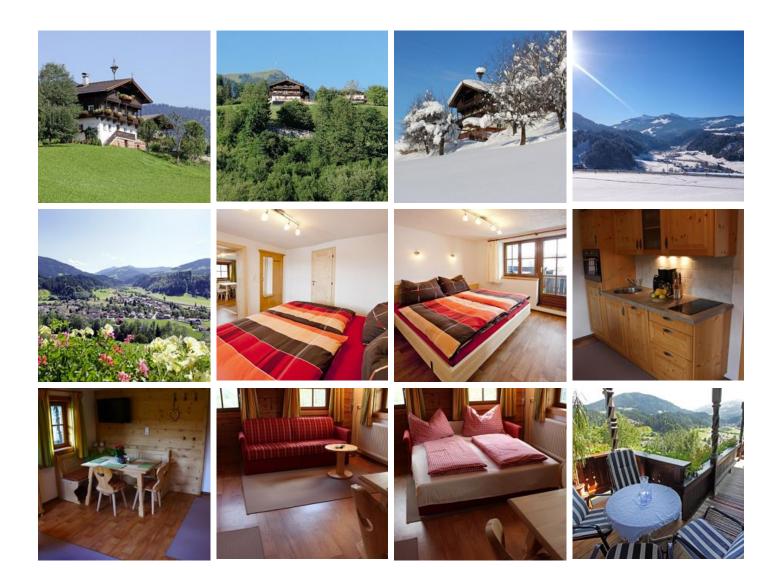

### farm, farmhouse in Hopfgarten im Brixental

Newly built flat at the "Mödling" farm.

The holiday flat is located in the immediate vicinity of the valley slope in Hopfgarten.

If there is enough snow, the ski run from and to the house is possible. The walk to the gondola lift is about 8 minutes.

The flat is rustically furnished, on the 1st floor (accessible via a staircase outside).

1 bedroom, 1 kitchen-cum-living-room with pull-out couch (for max. 2 persons), shower/WC, approx. 40 sqm. Fully equipped kitchen with oven, electric cooker, freezer, crockery, dishwasher.

For the little guests there is a playground in the garden.

 $mountain\ location \cdot right\ on\ the\ slope \cdot meadowlands \cdot quiet\ location \cdot near\ the\ forest \cdot on\ the\ hiking\ path \cdot outskirts\ of\ town$ 