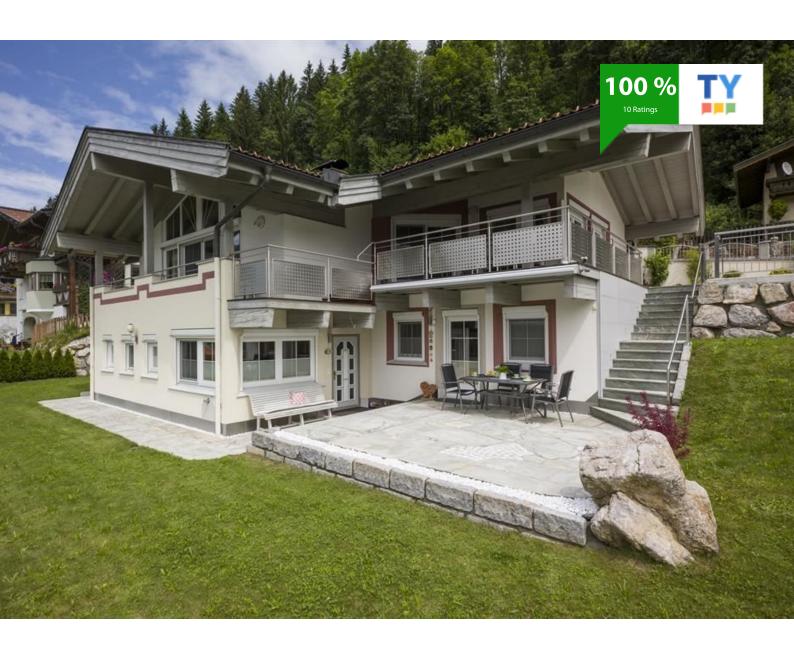

## holiday apartment in Hopfgarten im Brixental

Our modern house is situated in a quiet area only 100 m from the main train station.

It's only a 2-minute walk to the ski bus stop and it doesn't take more than a 2-minute drive to the cable car station which is your direct access to the ski area SkiWelt Wilder Kaiser Brixental. Simply park your car in the new car park. There are numerous shops and restaurants in close vicinity. The charming historic centre of Hopfgarten with more restaurants, cafés and shopping facilities can be reached in a leisurely 15-minute walk.

central location · quiet location