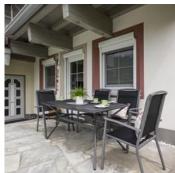

#### Apartment, shower and bath, toilet, 2 bed rooms

The apartment has been thoroughly renovated in 2016 and is situated in our modern and well-maintained house. The apartment is about 75m2 in size and has a generous patio with a lovely sitting area and...

**€ 140,00** per apartment on 21.04.2025

TO THE OFFER

1-5 Personen · 2 Bedrooms · 75 m<sup>2</sup>