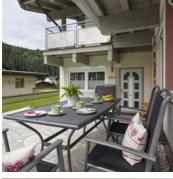

#### Apartment, shower and bath, toilet, 2 bed rooms

The apartment has been thoroughly renovated in 2016 and is situated in our modern and well-maintained house. The apartment is about 75m2 in size and has a generous patio with a lovely sitting area and...

**€ 140,00** per apartment on 21.04.2025

TO THE OFFER

1-5 Personen · 2 Bedrooms · 75 m<sup>2</sup>