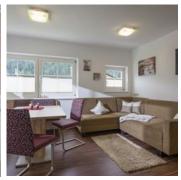

#### Apartment, shower and bath, toilet, 2 bed rooms

The apartment has been thoroughly renovated in 2016 and is situated in our modern and well-maintained house. The apartment is about 75m2 in size and has a generous patio with a lovely sitting area and...

**€ 140,00** per apartment on 21.04.2025

TO THE OFFER

1-5 Personen · 2 Bedrooms · 75 m<sup>2</sup>