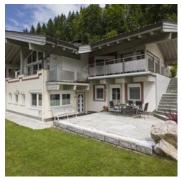

#### Apartment, shower and bath, toilet, 2 bed rooms

The apartment has been thoroughly renovated in 2016 and is situated in our modern and well-maintained house. The apartment is about 75m2 in size and has a generous patio with a lovely sitting area and...

**€ 140,00** per apartment on 21.04.2025

TO THE OFFER

1-5 Personen · 2 Bedrooms · 75 m<sup>2</sup>