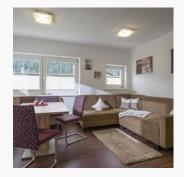

#### Apartment, shower and bath, toilet, 2 bed rooms

The apartment has been thoroughly renovated in 2016 and is situated in our modern and well-maintained house. The apartment is about 75m2 in size and has a generous patio with a lovely sitting area and...