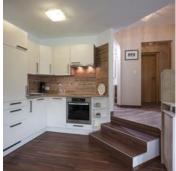

#### Apartment, shower and bath, toilet, 2 bed rooms

The apartment has been thoroughly renovated in 2016 and is situated in our modern and well-maintained house. The apartment is about 75m2 in size and has a generous patio with a lovely sitting area and...

**€ 140,00** per apartment on 21.04.2025

TO THE OFFER

1-5 Personen · 2 Bedrooms · 75 m<sup>2</sup>