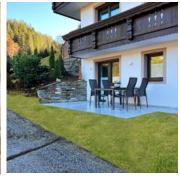

### holiday apartment in Hopfgarten im Brixental

The newly built holiday apartment "Maria Theresia" in Hopfgarten is one of a total of three apartments in our house. A garage for cars and bicycles, as well as another parking space, are available. We are located at the edge of a forest with an unobstructed view of the Hohe Salve. The mountain railways, the swimming lake with playground, and the town area of Hopfgarten are about a 1 km walk away.