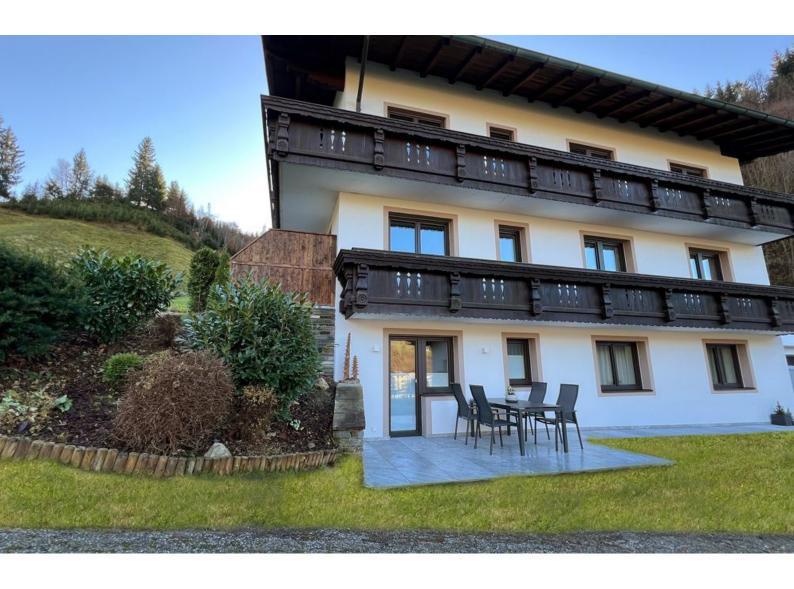

### holiday apartment in Hopfgarten im Brixental

The newly built holiday apartment "Maria Theresia" in Hopfgarten is one of a total of three apartments in our house. A garage for cars and bicycles, as well as another parking space, are available. We are located at the edge of a forest with an unobstructed view of the Hohe Salve. The mountain railways, the swimming lake with playground, and the town area of Hopfgarten are about a 1 km walk away.

#### Apartment, shower, 2 bed rooms

The 50m2 apartment for 4 people is located on the ground floor and consists of a living kitchen with direct access to the terrace, shower/WC, hallway with wardrobe, and two bedrooms. The new furniture...