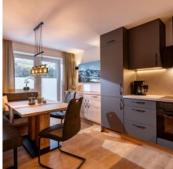

#### Apartment, shower, 2 bed rooms

The 50m2 apartment for 4 people is located on the ground floor and consists of a living kitchen with direct access to the terrace, shower/WC, hallway with wardrobe, and two bedrooms. The new furniture...