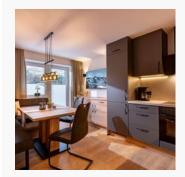

#### Apartment, shower, 2 bed rooms

The 50m2 apartment for 4 people is located on the ground floor and consists of a living kitchen with direct access to the terrace, shower/WC, hallway with wardrobe, and two bedrooms. The new furniture...