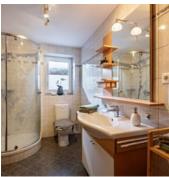

#### Apartment, shower, 2 bed rooms

The 50m2 apartment for 4 people is located on the ground floor and consists of a living kitchen with direct access to the terrace, shower/WC, hallway with wardrobe, and two bedrooms. The new furniture...