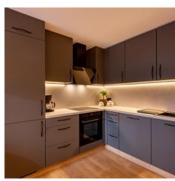

#### Apartment, shower, 2 bed rooms

The 50m2 apartment for 4 people is located on the ground floor and consists of a living kitchen with direct access to the terrace, shower/WC, hallway with wardrobe, and two bedrooms. The new furniture...