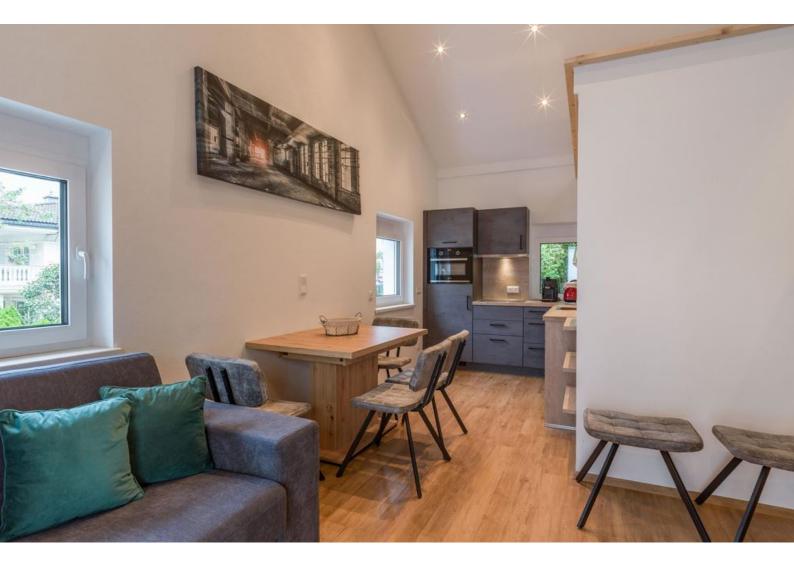

### holiday apartment in Kirchbichl

Our 55 m2 apartment lies in the village centre of Kirchbichl. The flat was fully renovated in 2020. Close by you find a bakery and an inn (Schrolltenne), shopping facilities can be reached on foot in a few minutes. The bus stop for the free ski bus is about 150m from the house. The ski and hiking area SkiWelt Wilder Kaiser Brixental can be reached in 10 minutes by car.

#### Apartment, bath, toilet, 2 bed rooms

Our 55m2 apartment has a bedroom and a living room with an open kitchen and a dining area for 4 persons as well as a bathroom with shower/WC, wash-dryer and towel dryer. The kitchen is fully equipped...