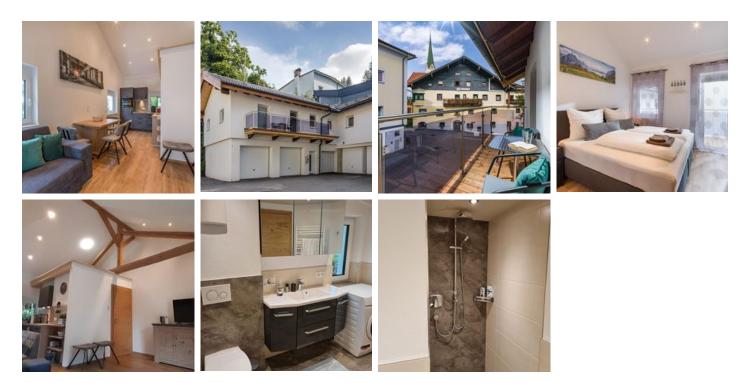

### holiday apartment in Kirchbichl

Our 55 m2 apartment lies in the village centre of Kirchbichl. The flat was fully renovated in 2020. Close by you find a bakery and an inn (Schrolltenne), shopping facilities can be reached on foot in a few minutes. The bus stop for the free ski bus is about 150m from the house. The ski and hiking area SkiWelt Wilder Kaiser Brixental can be reached in 10 minutes by car.

#### Apartment, bath, toilet, 2 bed rooms

Our 55m2 apartment has a bedroom and a living room with an open kitchen and a dining area for 4 persons as well as a bathroom with shower/WC, wash-dryer and towel dryer. The kitchen is fully equipped...