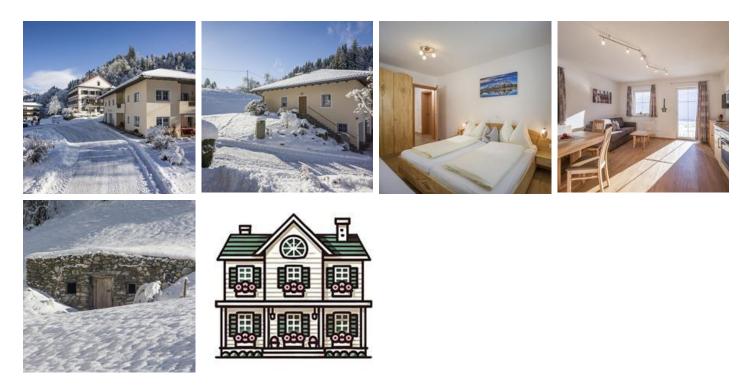

# Appartementhaus Glashütte

## farm, farmhouse in Hopfgarten im Brixental

Our farmhouse is situated in a quiet area in the middle of nature. In summer a lovely hiking path leads right past our house to the leisure park Salvenaland and in winter the cross-country ski trail is right in front of our door. There is a lovely barbecue area as well as enough space for our small guests to romp about and have fun at the playground. You will find a snack-bar nearby or you can treat yourself with our home-made products. \*right at the ski bus stop \*right at the cross-country ski trail \*right at the hiking path \*animals on the farm

#### apartment/1 bedroom/shower, WC

Modern but cosy apartment, sunny rooms furnished in bright wood Apartment 2: 50m<sup>2</sup> This apartment accommodated up to 4 persons 1 bedroom 1 living room with a sofa that can be converted to a double bed... ab **€ 80,00** per apartment on 21.04.2025