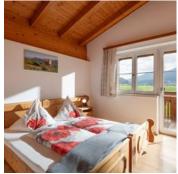

#### apartment/2 bedrooms/shower, WC

Equipment: Apartment with 2 bedrooms, shower, toilet, balcony In July and August surcharge of EUR 10,- per day.

€ **35,00** per person on 20.04.2025

TO THE OFFER

2-6 Personen · 2 Bedrooms · 60 m²