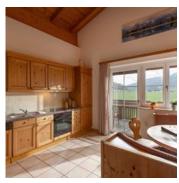

#### apartment/2 bedrooms/shower, WC

Equipment: Apartment with 2 bedrooms, shower, toilet, balcony In July and August surcharge of EUR 10,- per day.

€ **35,00** per person on 20.04.2025

TO THE OFFER

2-6 Personen · 2 Bedrooms · 60 m²