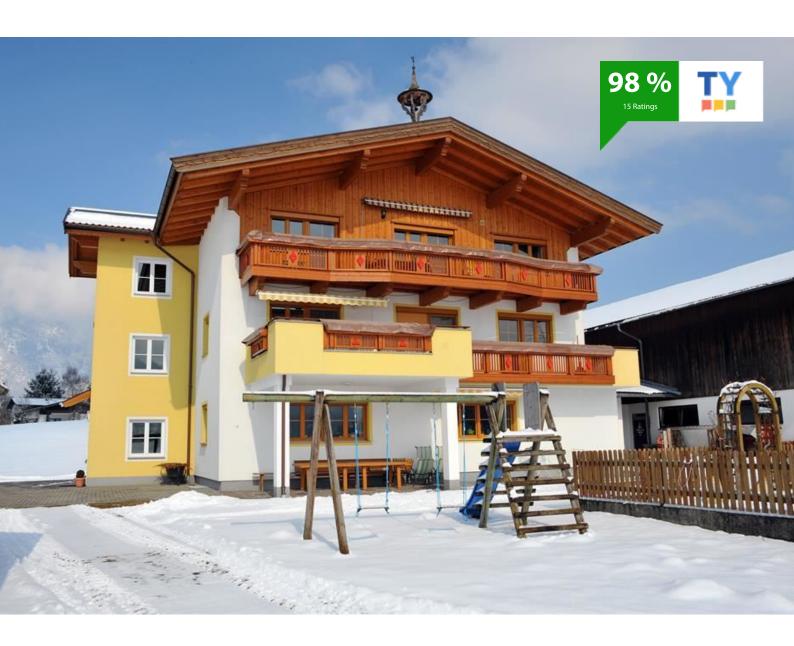

# **Bauernhof Waldschönau**

farm, farmhouse in Kirchbichl

Bruggerstraße 21 · A-6322 Kirchbichl · info@waldschoenau-kirchbichl.at · +43 5332 88676 Additional information at https://www.waldschoenau-kirchbichl.at

## **Bauernhof Waldschönau**

### farm, farmhouse in Kirchbichl

Our farmhouse is situated in a beautiful, calm area, about 1 km from the village centre, 500 metres from the leisure centre Moorstrandbad (bathing lake) as well as 5 km from the ski area SkiWelt Wilder Kaiser-Brixental. There is a huge lawn which can be used for sunbathing or playing (deckchairs available), children's playground with swings, slides, rope ladder, sand pit, table tennis, basketball, and trampoline. Special service; barbecue evenings, pizza baking

outskirts of town  $\cdot$  meadowlands  $\cdot$  quiet location  $\cdot$  near the forest