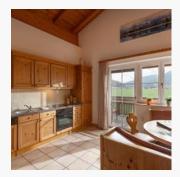

#### apartment/2 bedrooms/shower, WC

Equipment: Apartment with 2 bedrooms, shower, toilet, balcony In July and August surcharge of EUR 10,- per day.

€ **35,00** per person on 20.04.2025

TO THE OFFER

2-6 Personen · 2 Bedrooms · 60 m²