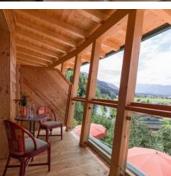

### inn in Wörgl

Holidaying at BE550 @ Berghäusl is more than fine – be it rain or sunshine. Overlooking the rooftops of Wörgl, the panorama of the Inntal Alps in front of you.

Enjoy peaceful, relaxing days in our new, modern and cleverly designed rooms which offer a bath/shower, balcony, free Wi-Fi, desk, coffeemaker, hairdryer, fridge and a safe.

Whether you want to end your day with a leisurely walk through the woods, with some Tyrolean specialities from our restaurant or by snuggling into our top-quality beds – the choice is all yours.

on the hiking path  $\cdot$  right on the bike path  $\cdot$  central location  $\cdot$  private setting  $\cdot$  near the forest  $\cdot$  meadowlands  $\cdot$  outskirts of town