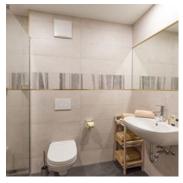

### inn in Wörgl

Holidaying at BE550 @ Berghäusl is more than fine – be it rain or sunshine. Overlooking the rooftops of Wörgl, the panorama of the Inntal Alps in front of you.

Enjoy peaceful, relaxing days in our new, modern and cleverly designed rooms which offer a bath/shower, balcony, free Wi-Fi, desk, coffeemaker, hairdryer, fridge and a safe.