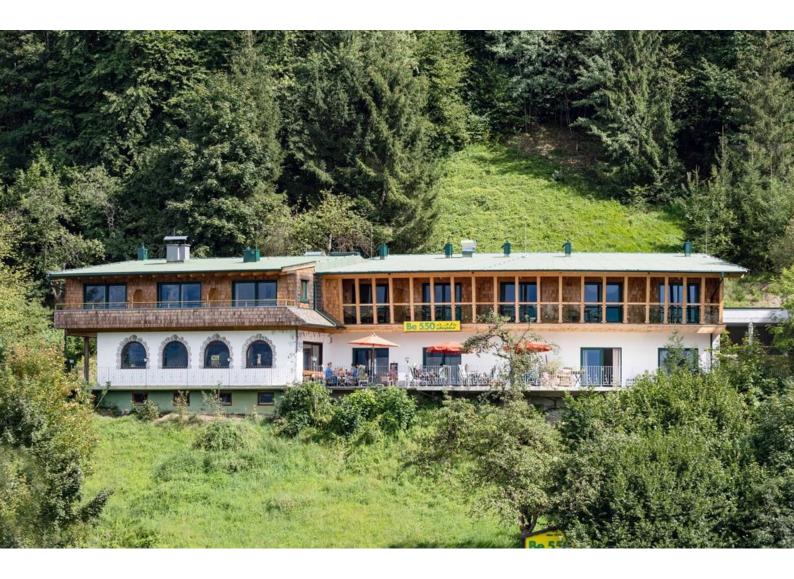

### inn in Wörgl

Holidaying at BE550 @ Berghäusl is more than fine – be it rain or sunshine. Overlooking the rooftops of Wörgl, the panorama of the Inntal Alps in front of you.

Enjoy peaceful, relaxing days in our new, modern and cleverly designed rooms which offer a bath/shower, balcony, free Wi-Fi, desk, coffeemaker, hairdryer, fridge and a safe.

Whether you want to end your day with a leisurely walk through the woods, with some Tyrolean specialities from our restaurant or by snuggling into our top-quality beds – the choice is all yours.

on the hiking path  $\cdot$  right on the bike path  $\cdot$  central location  $\cdot$  private setting  $\cdot$  near the forest  $\cdot$  meadowlands  $\cdot$  outskirts of town