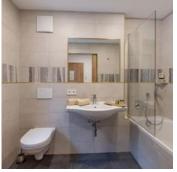

### inn in Wörgl

Holidaying at BE550 @ Berghäusl is more than fine – be it rain or sunshine. Overlooking the rooftops of Wörgl, the panorama of the Inntal Alps in front of you.

Enjoy peaceful, relaxing days in our new, modern and cleverly designed rooms which offer a bath/shower, balcony, free Wi-Fi, desk, coffeemaker, hairdryer, fridge and a safe.