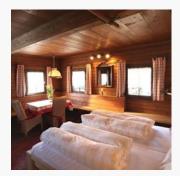

#### mountain hut for 25 pax (max 40 pax)

6 multiple rooms in total with untouched log walls (double beds and bunk beds) and basin (hot and cold water), dorm with 7 beds (max. 2 - 4 additional mattresses available) and toilet/basin (hot and c...