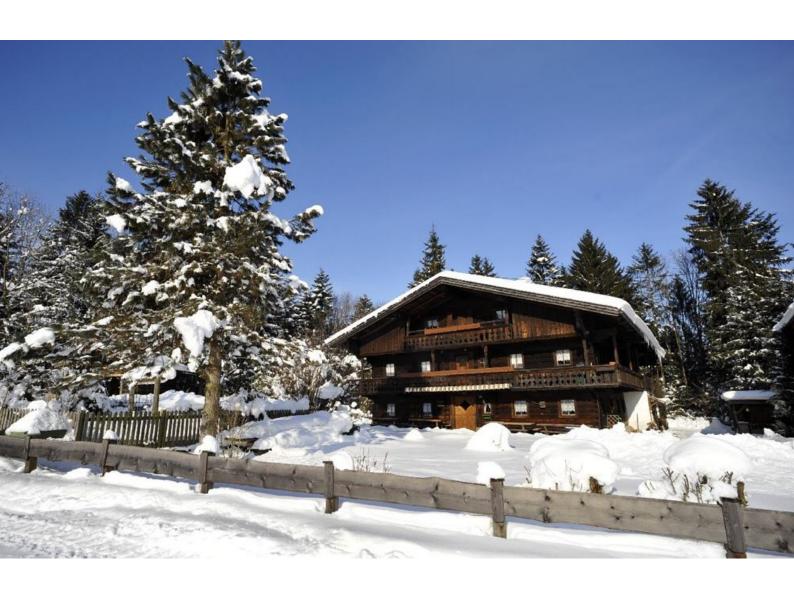

# Ferienhaus in Wörgl

The 400 years old mountain farmstead is situated on a 7 ha large, remote high plateau - it stands all alone amidst impressive alpine scenery at 780 m above sea level. The town centre of Wörgl is 6 km from the farm while the lifts of the ski and hiking area SkiWelt Wilder Kaiser Brixental in Hopfgarten and Itter are only 4 km away. Our house is particularly suited for self-catering groups up to 20 persons. It is a real gem for befriended families with several children who want to spend some days together or for someone who wants to enjoy the unique alpine flair together with friends or colleagues on a weekend. The cabin is also the perfect venue for works outings as well as birthday celebrations. There is a huge garden, a roofed patio with a barbecue area and a swing. Free Wi-Fi internet. Special highlight: the two, lovely miniature donkeys Hanni and Zotti!