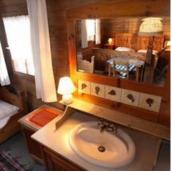

#### mountain hut for 25 pax (max 40 pax)

6 multiple rooms in total with untouched log walls (double beds and bunk beds) and basin (hot and cold water), dorm with 7 beds (max. 2 - 4 additional mattresses available) and toilet/basin (hot and c...