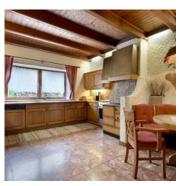

# Ferienhaus in Wörgl

The 400 years old mountain farmstead is situated on a 7 ha large, remote high plateau - it stands all alone amidst impressive alpine scenery at 780 m above sea level. The town centre of Wörgl is 6 km from the farm while the lifts of the ski and hiking area SkiWelt Wilder Kaiser Brixental in Hopfgarten and Itter are only 4 km away. Our house is particularly suited for self-catering groups up to 20 persons. It is a real gem for befriended families with several children who want to spend some days together or for someone who wants to enjoy the unique alpine flair together with friends or colleagues on a weekend. The cabin is also the perfect venue for works outings as well as birthday celebrations. There is a huge garden, a roofed patio with a barbecue area and a swing. Free Wi-Fi internet. Special highlight: the two, lovely miniature donkeys Hanni and Zotti!