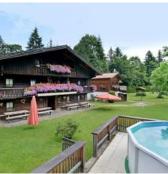

# Ferienhaus in Wörgl

The 400 years old mountain farmstead is situated on a 7 ha large, remote high plateau - it stands all alone amidst impressive alpine scenery at 780 m above sea level. The town centre of Wörgl is 6 km from the farm while the lifts of the ski and hiking area SkiWelt Wilder Kaiser Brixental in Hopfgarten and Itter are only 4 km away. Our house is particularly suited for self-catering groups up to 20 persons. It is a real gem for befriended families with several children who want to spend some days together or for someone who wants to enjoy the unique alpine flair together with friends or colleagues on a weekend. The cabin is also the perfect venue for works outings as well as birthday celebrations. There is a huge garden, a roofed patio with a barbecue area and a swing. Free Wi-Fi internet. Special highlight: the two, lovely miniature donkeys Hanni and Zotti!

#### mountain hut for 25 pax (max 40 pax)

6 multiple rooms in total with untouched log walls (double beds and bunk beds) and basin (hot and cold water), dorm with 7 beds (max. 2 - 4 additional mattresses available) and toilet/basin (hot and c...