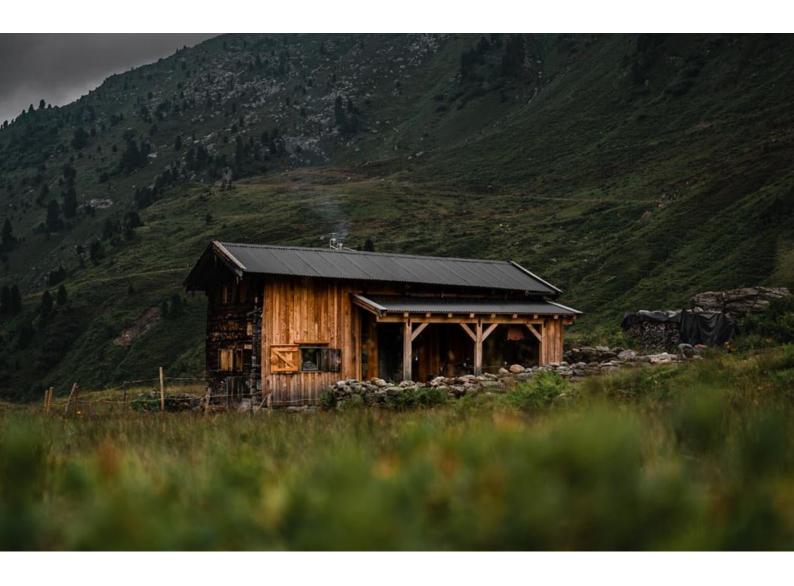

### mountain hut in Hopfgarten im Brixental

The Rosswildalpe and the Wildalm Lakes - a remote offline holiday paradise. Fish at the Wildalm lakes, go mountain hiking or unwind. Book directly via the website.

Enjoy the easy ascent through the forest and the forest road (approx. 700 metres altitude difference) and in the middle of lush greenery lies the Rosswildalm surrounded by the Schafsiedl and its neighbouring mountains at 2500 metres. You can set off in a star shape from 1790 metres and experience easy to difficult mountain tours. Fishing is always included in Fly Fishing with Heart, ask directly (www.ffmh.at). Nature courses, fly fishing courses or Hike & Flyfish are also available. In any case, the starting point is right next to the hiking trail and the stream, so you can also just enjoy the view in peace and put your legs in the cool water.

The Rosswildalm has always been a well-known mountain hut that is also listed in the Tyrol blog among the top 10 mountain huts. Ancient, hand-built and prepared by us to "Fein a...

mountain location  $\cdot$  private setting  $\cdot$  quiet location  $\cdot$  cannot be reached by car