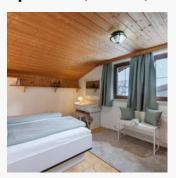

#### Apartment, shower and bath, toilet, 2 bed rooms

The ca. 50m2 apartment is like new and offers a cosy living area and a fully equipped kitchen with a seating area. In addition there are two bedrooms, one double and one single, which are connected wi...

€ 110,00
per apartment on 20.04.2025

TO THE OFFER

1-3 Personen · 2 Bedrooms · 50 m²