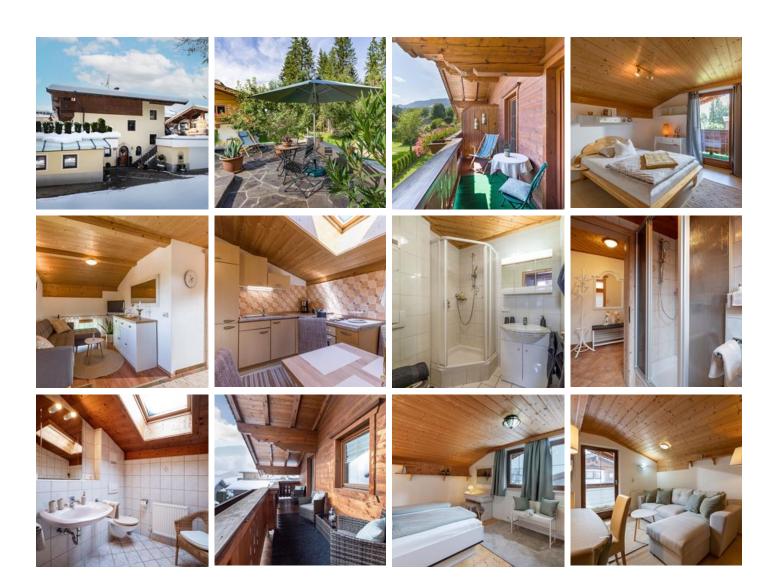

#### Apartment, shower and bath, toilet, 2 bed rooms

The ca. 50m2 apartment is like new and offers a cosy living area and a fully equipped kitchen with a seating area. In addition there are two bedrooms, one double and one single, which are connected wi...

#### Apartment, shower, toilet, 1 bed room

The approx. 50 m<sup>2</sup> holiday flat is located on the 1st floor and offers space for 2 people. The flat consists of a bedroom, a spacious eat-in kitchen with a living area with a pull-out sofa bed (on requ...