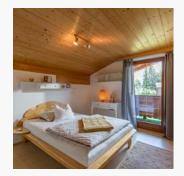

#### Apartment, shower and bath, toilet, 2 bed rooms

The ca. 50m2 apartment is like new and offers a cosy living area and a fully equipped kitchen with a seating area. In addition there are two bedrooms, one double and one single, which are connected wi...

#### Apartment, shower, toilet, 1 bed room

The approx. 50 m<sup>2</sup> holiday flat is located on the 1st floor and offers space for 2 people. The flat consists of a bedroom, a spacious eat-in kitchen with a living area with a pull-out sofa bed (on requ...