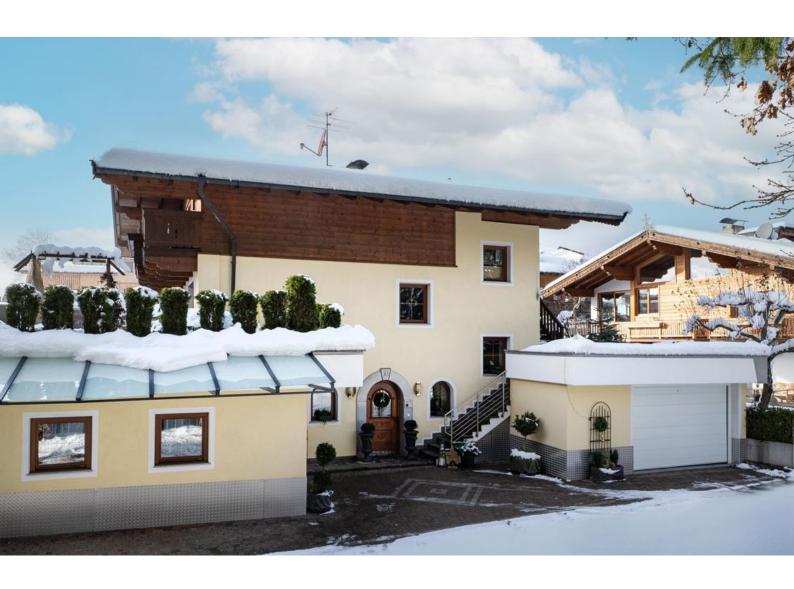

### holiday apartment in Hopfgarten im Brixental

Our two flats are located on the first floor of a beautiful private home. The use of the covered parking space and the roof terrace is included. The flat is situated in a peaceful, idyllic area at the edge of a forest approx. 1,5lm above Hopfgarten in the direction of Wildschönau and offers a wonderful view of the Kitzbühel Alps. The journey to the mountain and ski lifts takes only a few minutes, Lovely hiking and skiing opportunities in close vicinity.