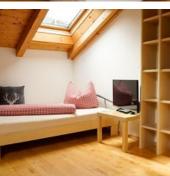

#### apartment/1 bedroom/shower, bath tub,WC

Our flat Pölvenblick (28 sqm) has one bedroom, a small kitchen and a bathroom. In addition to this flat, there is a large kitchen-living room with terrace for private use, which is located opposite t...

#### Apartment, shower, toilet, 2 bed rooms

The lovely apartment Jochblick provides two bedrooms, a roomy living/dining area fitted with a TV set, a kitchenette (electric cooker, electric kettle, oven, fridge, coffee maker, etc.), a bathroom (s...