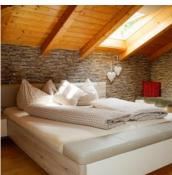

#### apartment/1 bedroom/shower, bath tub,WC

Our flat Pölvenblick (28 sqm) has one bedroom, a small kitchen and a bathroom. In addition to this flat, there is a large kitchen-living room with terrace for private use, which is located opposite t...

#### Apartment, shower, toilet, 2 bed rooms

The lovely apartment Jochblick provides two bedrooms, a roomy living/dining area fitted with a TV set, a kitchenette (electric cooker, electric kettle, oven, fridge, coffee maker, etc.), a bathroom (s...