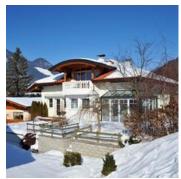

## holiday apartment in Itter

Haus Schrettl is situated in the municipality of Itter in the middle of the Hohe Salve-Wilder Kaiser-Brixental hiking and skiing area between Wörgl and Söll. It is about 50m to the nearest ski lift. Enjoy the large garden terrace with barbecue facilites. Free parking.

All accommodation features cable TV, panoramic mountain views and a private bathroom. Furthermore, the flats offer a fully equipped kitchen with access to the garden. Some accommodation also offer a balcony.