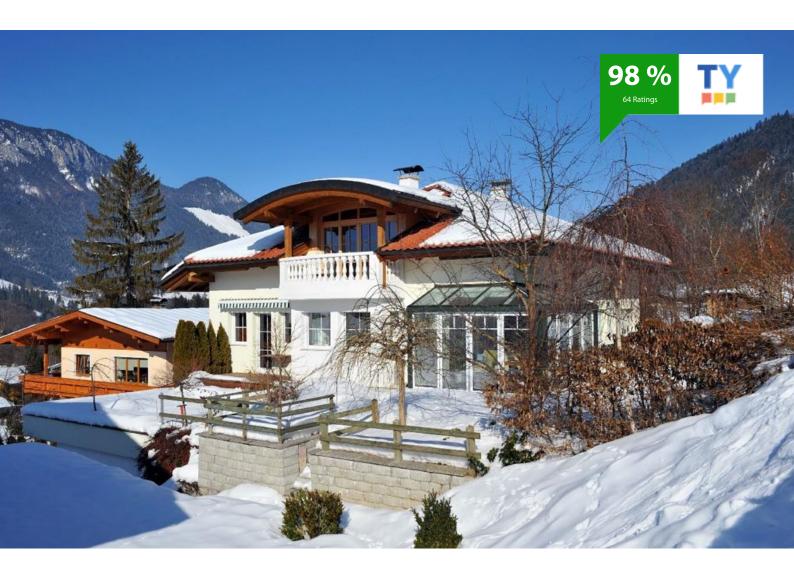

## holiday apartment in Itter

Haus Schrettl is situated in the municipality of Itter in the middle of the Hohe Salve-Wilder Kaiser-Brixental hiking and skiing area between Wörgl and Söll. It is about 50m to the nearest ski lift. Enjoy the large garden terrace with barbecue facilites. Free parking.

All accommodation features cable TV, panoramic mountain views and a private bathroom. Furthermore, the flats offer a fully equipped kitchen with access to the garden. Some accommodation also offer a balcony.

The public outdoor pool can be reached in a 10-minute walk.

quiet location · right on the bike path