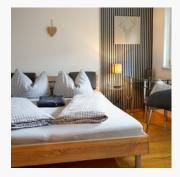

#### Apartment, shower, toilet, 2 bed rooms

The lovely apartment Jochblick provides two bedrooms, a roomy living/dining area fitted with a TV set, a kitchenette (electric cooker, electric kettle, oven, fridge, coffee maker, etc.), a bathroom (s...

**€ 120,00** per apartment on 21.04.2025

**TO THE OFFER** 

2-4 Personen · 2 Bedrooms · 65 m²