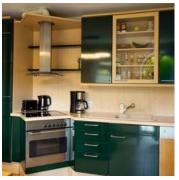

All accommodation features cable TV, panoramic mountain views and a private bathroom. Furthermore, the flats offer a fully equipped kitchen with access to the garden. Some accommodation also offer a balcony.

#### Apartment, shower, toilet, 2 bed rooms

The lovely apartment Jochblick provides two bedrooms, a roomy living/dining area fitted with a TV set, a kitchenette (electric cooker, electric kettle, oven, fridge, coffee maker, etc.), a bathroom (s...