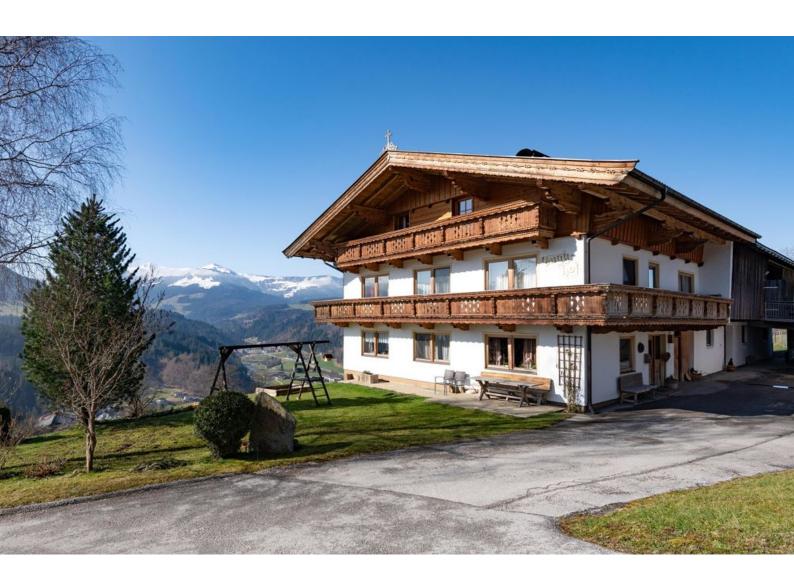

## farm, farmhouse in Hopfgarten im Brixental

Our farm Gugg Hof is located on a high plateau of the Hohe Salve about 2 km from the centre of the village. In this quiet location you can enjoy the fantastic view of the surrounding mountains of the Kitzbühel Alps and you can let your eyes wander over the valley below. Here you can feel completely at ease and enjoy nature. In winter, the valley run of the Skiwelt Wilder Kaiser Brixental is directly behind the house, while in summer you are in the middle of the most beautiful hiking area. The best way to end the day in the mountains is on the quiet terrace behind the farm.