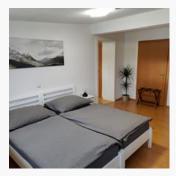

#### Apartment Gitti, shower, toilet

Cosy double rooms with sat TV, radio-CD alarm clock, shower/ WC with hairdryer, guest information folder, floor heating (easy to handle and regulate)

**€ 80,00** per person on 21.04.2025