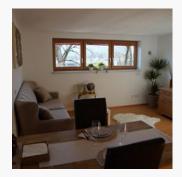

#### apartment Sarah

Apartment with balcony, open timber roof, kitchen, separate living room with tiled stove (fired on demand), 2 double rooms, shower and separate WC, hairdryer, approx. 100 m2 Inclusive of final cleanin...