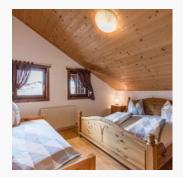

#### Apartment, bath, toilet, 2 bed rooms

The apartment comprises a large, cosy kitchen which is the heart of the flat. From there you have access to two bedrooms with 3 beds each, the bathroom and the living room with a bedsofa.

€ 145,00 per apartment on 21.04.2025

TO THE OFFER

1-8 Personen  $\cdot$  2 Bedrooms  $\cdot$  80 m<sup>2</sup>