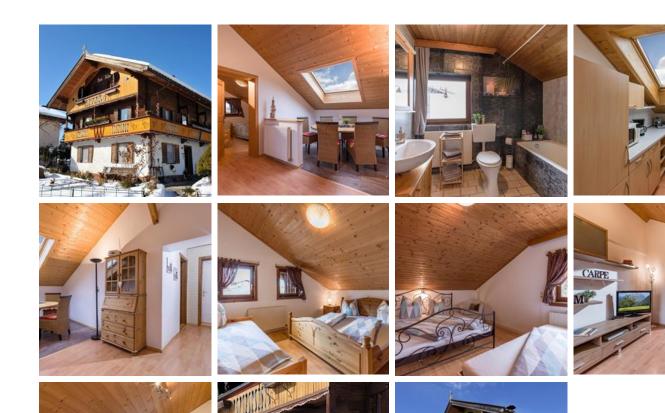

#### Apartment, bath, toilet, 2 bed rooms

The apartment comprises a large, cosy kitchen which is the heart of the flat. From there you have access to two bedrooms with 3 beds each, the bathroom and the living room with a bedsofa.

€ 145,00 per apartment on 21.04.2025

TO THE OFFER

1-8 Personen  $\cdot$  2 Bedrooms  $\cdot$  80 m<sup>2</sup>