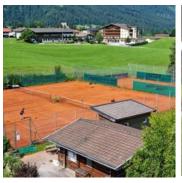

### inn in Itter

In the beautiful village of ltter, you can enjoy and experience the holiday farm in a quiet location. Next to the terrace is the children's playground with trampoline, swing, slide and sandbox. In bad weather, the children can let off steam in the playroom. 3 tennis courts are available for fun and sports. Right next to the meadow is the ltter outdoor swimming pool, equipped with a children's playground and a beach volleyball court. Only a few minutes' walk away is the rITTER-playground for small and big children.