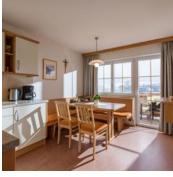

#### apartment/3 bedrooms/bath tub, WC

Newly furnished apartement with large kitchen, separate cloakroom, 2 or 3 rooms, 3 TV-bone, large balcony and two bathrooms.

€ 130,00
per apartment on 20.04.2025

TO THE OFFER