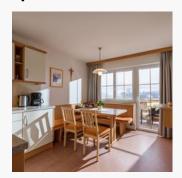

#### apartment/3 bedrooms/bath tub, WC

Newly furnished apartement with large kitchen, separate cloakroom, 2 or 3 rooms, 3 TV-bone, large balcony and two bathrooms.

€ 130,00
per apartment on 20.04.2025

TO THE OFFER

1-6 Personen · 3 Bedrooms · 50 m<sup>2</sup>