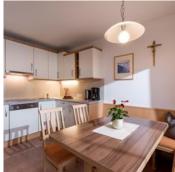

#### apartment/3 bedrooms/bath tub, WC

Newly furnished apartement with large kitchen, separate cloakroom, 2 or 3 rooms, 3 TV-bone, large balcony and two bathrooms.

€ 130,00
per apartment on 20.04.2025

TO THE OFFER