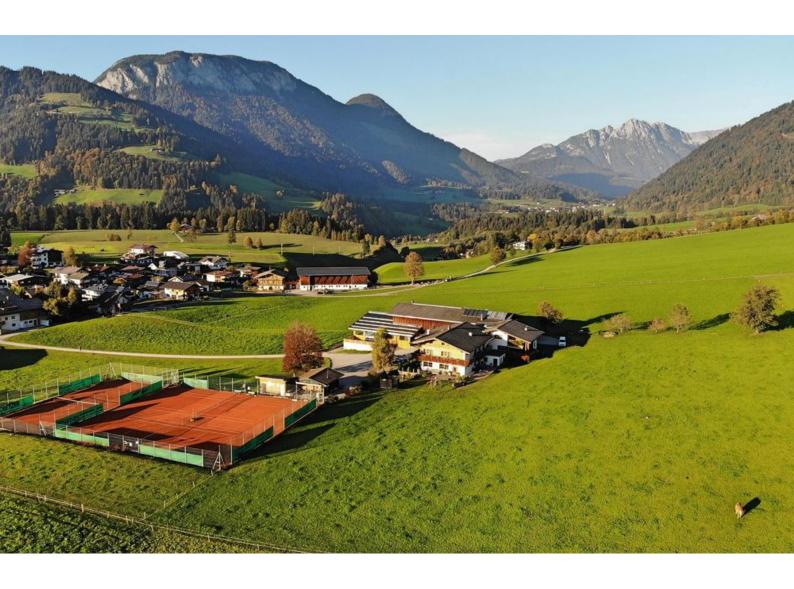

### inn in Itter

In the beautiful village of ltter, you can enjoy and experience the holiday farm in a quiet location. Next to the terrace is the children's playground with trampoline, swing, slide and sandbox. In bad weather, the children can let off steam in the playroom. 3 tennis courts are available for fun and sports. Right next to the meadow is the ltter outdoor swimming pool, equipped with a children's playground and a beach volleyball court. Only a few minutes' walk away is the rITTER-playground for small and big children.