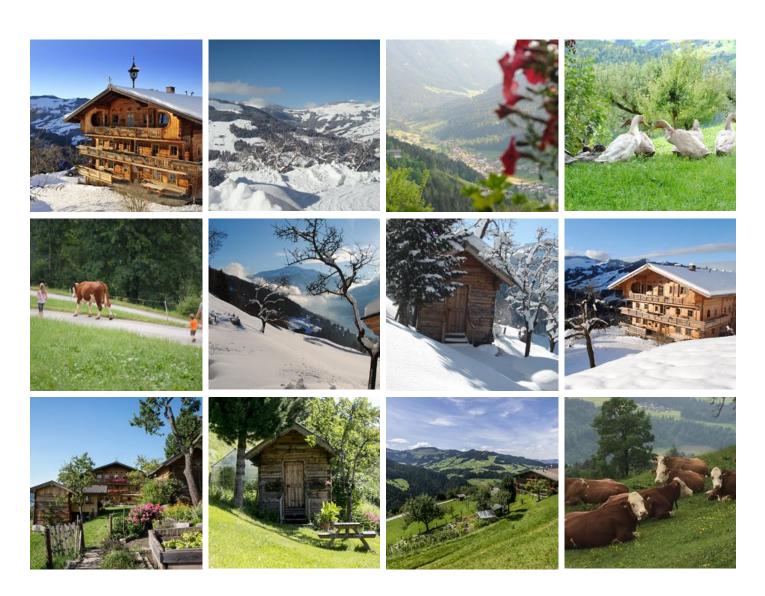

## farm, farmhouse in Hopfgarten im Brixental

Enjoy the sun as long as possible - this is true for our apartments which are situated in a quiet area providing a fantastic panoramic view.

Lawn for sun-bathing, children's playground, baby & toddler equipment;

Animals on the farm: cows, calves, chicken, cats, rabbits, horses and ducks.

There are plenty of possibilities for lovely hiking and mountain bike tours and those who want to learn more about farming are welcome to assist; lots of space for children to let off steam and romp about.

 $mountain\ location \cdot private\ setting \cdot quiet\ location \cdot right\ on\ the\ bike\ path \cdot near\ the\ forest \cdot meadowlands$ 