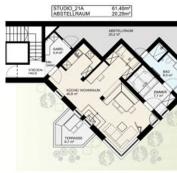

#### Apartment, shower, 2 bed rooms

2-4 Personen · 2 Bedrooms · 60 m<sup>2</sup>

€ **39,50**per person on 21.04.2025

TO THE OFFER