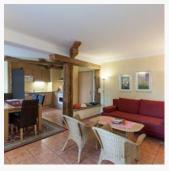

#### **Apartment, 2 bedrooms**

2-4 Personen · 2 Bedrooms · 75 m<sup>2</sup>

approx. 70 m², bright, and furnished in solid wood, consisting of 1 double bedroom +1 bedroom with bunk beds, bathroom with shower and toilet, large living area with double sleeper-sofa for 1-2 person...

€ 197,00

per apartment on 21.04.2025

TO THE OFFER