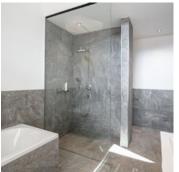

#### Apartment, 1 bedroom

Spacious - approx. 55 m², bright and furnished in solid wood, consisting of 1 double bedroom, bathroom with shower and toilet, large living area with double sleeper-sofa for 1-2 persons, kitchen with di...