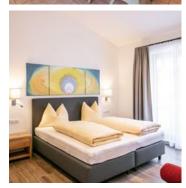

#### Apartment, 1 bedroom

Spacious - approx. 55 m², bright and furnished in solid wood, consisting of 1 double bedroom, bathroom with shower and toilet, large living area with double sleeper-sofa for 1-2 persons, kitchen with di...

#### **Apartment, 2 bedrooms**

2-4 Personen · 2 Bedrooms · 75 m<sup>2</sup>

approx. 70 m², bright, and furnished in solid wood, consisting of 1 double bedroom +1 bedroom with bunk beds, bathroom with shower and toilet, large living area with double sleeper-sofa for 1-2 person...

#### Apartment, 3 bed rooms

new winter 2018/19 Penthouse - approx. 160 m<sup>2</sup> acomodates 6 - 10 people, 3 double bedrooms, 2 bathrooms, 3 toiletes, large living area, kitchen (dishwasher, microwave, Nespressomachine...) terrasse, ...