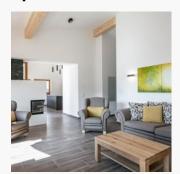

#### Apartment, 3 bed rooms

new winter 2018/19 Penthouse - approx. 160 m<sup>2</sup> acomodates 6 - 10 people, 3 double bedrooms, 2 bathrooms, 3 toiletes, large living area, kitchen (dishwasher, microwave, Nespressomachine...) terrasse, ...

€ 576,00
per apartment on 21.04.2025
TO THE OFFER

2-6 Personen · 3 Bedrooms · 160 m<sup>2</sup>