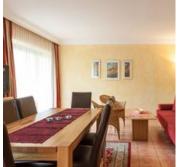

#### Apartment, 1 bedroom

Spacious - approx. 55 m², bright and furnished in solid wood, consisting of 1 double bedroom, bathroom with shower and toilet, large living area with double sleeper-sofa for 1-2 persons, kitchen with di...

€ 169,00 per apartment on 21.04,2025

**TO THE OFFER** 

1-4 Personen · 1 Bedrooms · 65 m²