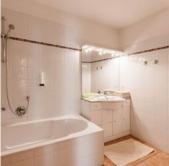

#### Apartment, 1 bedroom

Spacious - approx. 55 m², bright and furnished in solid wood, consisting of 1 double bedroom, bathroom with shower and toilet, large living area with double sleeper-sofa for 1-2 persons, kitchen with di...