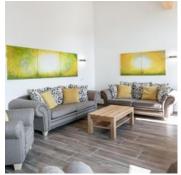

#### Apartment, 1 bedroom

Spacious - approx. 55 m², bright and furnished in solid wood, consisting of 1 double bedroom, bathroom with shower and toilet, large living area with double sleeper-sofa for 1-2 persons, kitchen with di...

#### **Apartment, 2 bedrooms**

2-4 Personen · 2 Bedrooms · 75 m<sup>2</sup>

approx. 70 m², bright, and furnished in solid wood, consisting of 1 double bedroom +1 bedroom with bunk beds, bathroom with shower and toilet, large living area with double sleeper-sofa for 1-2 person...

#### Apartment, 3 bed rooms

new winter 2018/19 Penthouse - approx. 160 m<sup>2</sup> acomodates 6 - 10 people, 3 double bedrooms, 2 bathrooms, 3 toiletes, large living area, kitchen (dishwasher, microwave, Nespressomachine...) terrasse, ...