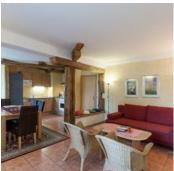

#### Apartment, 3 bed rooms

new winter 2018/19 Penthouse - approx. 160 m<sup>2</sup> acomodates 6 - 10 people, 3 double bedrooms, 2 bathrooms, 3 toiletes, large living area, kitchen (dishwasher, microwave, Nespressomachine...) terrasse, ...

€ 576,00
per apartment on 21.04.2025
TO THE OFFER

2-6 Personen · 3 Bedrooms · 160 m<sup>2</sup>