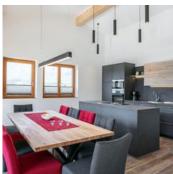

#### Apartment, 1 bedroom

Spacious - approx. 55 m², bright and furnished in solid wood, consisting of 1 double bedroom, bathroom with shower and toilet, large living area with double sleeper-sofa for 1-2 persons, kitchen with di...

#### **Apartment, 2 bedrooms**

2-4 Personen · 2 Bedrooms · 75 m<sup>2</sup>

approx. 70 m², bright, and furnished in solid wood, consisting of 1 double bedroom +1 bedroom with bunk beds, bathroom with shower and toilet, large living area with double sleeper-sofa for 1-2 person...

#### Apartment, 3 bed rooms

new winter 2018/19 Penthouse - approx. 160 m<sup>2</sup> acomodates 6 - 10 people, 3 double bedrooms, 2 bathrooms, 3 toiletes, large living area, kitchen (dishwasher, microwave, Nespressomachine...) terrasse, ...