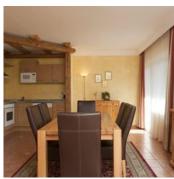

#### **Apartment, 2 bedrooms**

2-4 Personen · 2 Bedrooms · 75 m<sup>2</sup>

approx. 70 m², bright, and furnished in solid wood, consisting of 1 double bedroom +1 bedroom with bunk beds, bathroom with shower and toilet, large living area with double sleeper-sofa for 1-2 person...

€ 197,00

per apartment on 21.04.2025

TO THE OFFER