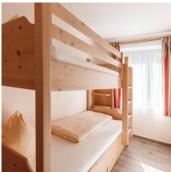

#### **Apartment, 2 bedrooms**

2-4 Personen · 2 Bedrooms · 75 m<sup>2</sup>

approx. 70 m², bright, and furnished in solid wood, consisting of 1 double bedroom +1 bedroom with bunk beds, bathroom with shower and toilet, large living area with double sleeper-sofa for 1-2 person...