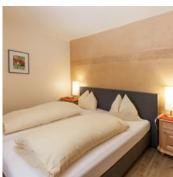

#### Apartment, 1 bedroom

Spacious - approx. 55 m², bright and furnished in solid wood, consisting of 1 double bedroom, bathroom with shower and toilet, large living area with double sleeper-sofa for 1-2 persons, kitchen with di...

#### **Apartment, 2 bedrooms**

2-4 Personen · 2 Bedrooms · 75 m<sup>2</sup>

approx. 70 m², bright, and furnished in solid wood, consisting of 1 double bedroom +1 bedroom with bunk beds, bathroom with shower and toilet, large living area with double sleeper-sofa for 1-2 person...

#### Apartment, 3 bed rooms

new winter 2018/19 Penthouse - approx. 160 m<sup>2</sup> acomodates 6 - 10 people, 3 double bedrooms, 2 bathrooms, 3 toiletes, large living area, kitchen (dishwasher, microwave, Nespressomachine...) terrasse, ...