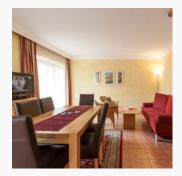

#### Apartment, 1 bedroom

Spacious - approx. 55 m², bright and furnished in solid wood, consisting of 1 double bedroom, bathroom with shower and toilet, large living area with double sleeper-sofa for 1-2 persons, kitchen with di...

€ 169,00 per apartment on 21.04,2025

**TO THE OFFER** 

1-4 Personen · 1 Bedrooms · 65 m²