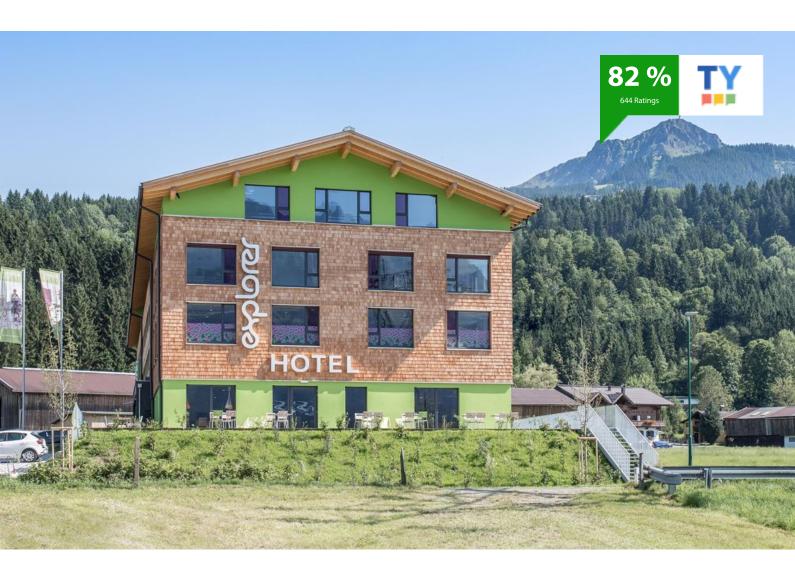

### hotel in St. Johann in Tirol

The Explorer Hotel Kitzbüehl is a trendy and climate-neutral sports hotel located in between the alps. It offers sporty holidays for a good price and takes care of our nature. The modern rooms offer lots of space for your luggage and sports equipment, a colorful bathroom, a flatscreen TV, free WiFi and a panorama window with mountain view. In the Explorer Hotel you kick off your day full of energy. Here you can assemble your own breakfast by selecting from 70 fresh, high-quality and mostly regional ingredients.

In the modern sport spa you can find a sauna, a steam bath, an infrared cabin and a gym free of charge. In the cozy lounge there is a bar, interactive big touchscreens and locker for your sports equipment. 24hours check-in is possible!