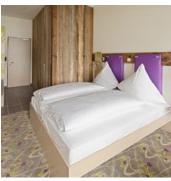

#### Double room, shower, toilet, 1 bed room

The trendy rooms offer a design bathroom and a big panorama window. In addition there is a lot of storage for your luggage and sports equipment. All rooms are equipped with a flat screen TV and offer ...

ab **€ 59,80**per person on 21.04.2025

TO THE OFFER

1-3 Personen · 1 Bedrooms · 21 m²