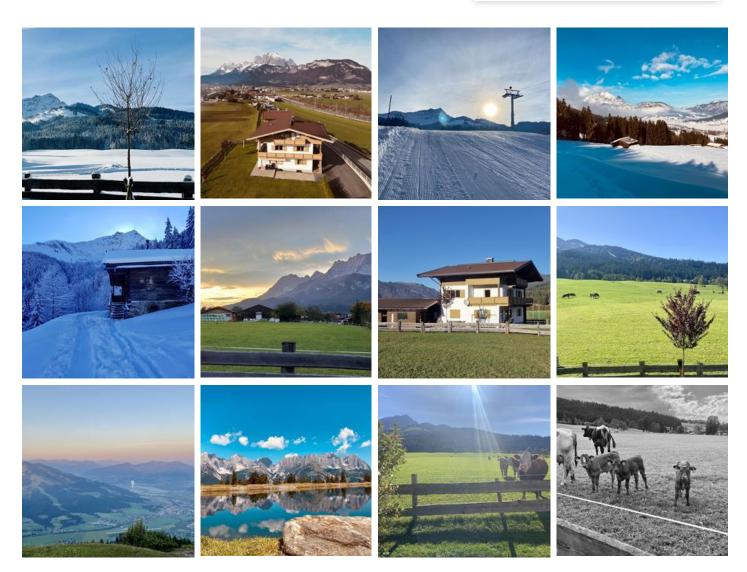

## holiday apartment in St. Johann in Tirol

Servus and a warm welcome to Haus Wurzenrainer!

Enjoy the unique panoramic view of the Wilder Kaiser, the Kalkstein and the Kitzbüheler Horn from the balcony. A perfect moment to let your mind wander.

Our residential location offers the ideal opportunity to leave your car at home. The next bus stop is only 250m away from us and the centre of "St. Johann in Tirol" can be reached on foot in approx. 20 minutes.

The ski lift "Eichenhoflift" to the "St. Johanner Bergahnen" is only about 300m away from us.

You will also find the large ski areas such as: Skicircus Saalbach Hinterglemm, Skiwelt Ellmau as well as the Kitzbühel ski area or the Steinplatte Waidring in the respective neighbouring villages.